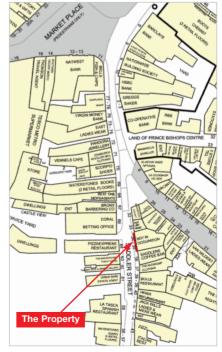

The property is situated on the eastern side of Saddler Street within Durham city centre close to both the Prince Bishops Centre and the main retail area along Market Place and Silver Street. Durham Cathedral is also a short distance to the south, further along Saddler Street.

Occupiers close by include Pizza Express (opposite), Bulls, Zizzi, Jack Wills, Coral, Pandora, Co-op and Waterstones amongst many others.