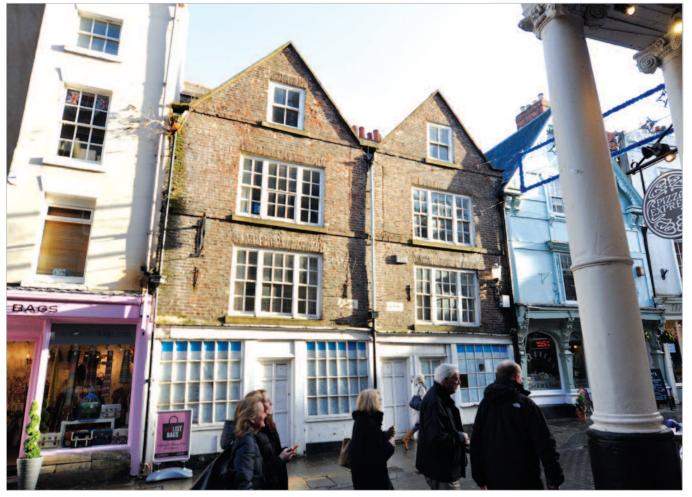

### **Description**

This Grade II Listed terrace building is arranged on basement, ground and two upper floors with additional attic accommodation.

The property provides the following accommodation and dimensions:

The property is situated on the eastern side of Saddler Street within Durham city centre close to both the Prince Bishops Centre and the main retail area along Market Place and Silver Street. Durham Cathedral is also a short distance to the south, further along Saddler Street.

Occupiers close by include Pizza Express (opposite), Bulls, Zizzi, Jack Wills, Coral, Pandora, Co-op and Waterstones amongst many others.