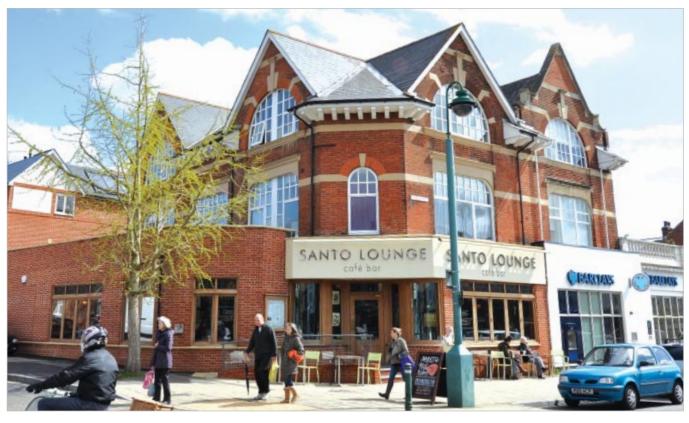

The property is situated on the east side of Shirley Road, at the junction with Shirley Avenue.

The property adjoins Barclays Bank and other occupiers close by include Holland & Barrett, Cash Converters, Halifax, Albermarle & Bond and JD Wetherspoon.

#### Description

The property is arranged on ground and two upper floors. The ground floor comprises a café/bar having the benefit of seating for approximately 85 people together with customer WCs, kitchen and storage.

# Southampton Santo Lounge 429 Shirley Road Shirley Hampshire

- Attractive Freehold Café/Bar and Ground Rent Investment
- Let to Loungers Limited (20 branches (1))
- Lease expires 2036

SO15 3JF

- VAT not applicable
- Rent Review 2016
- Total Current Rents Reserved