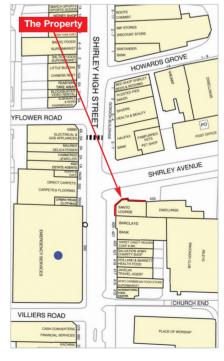

#### Location

Shirley is a suburb of Southampton situated some 2 miles north-west of the city centre to the south of the junction of the M3 and M27. The town provides principally good local shopping facilities serving the large surrounding residential area.

The property is situated on the east side of Shirley Road, at the junction with Shirley Avenue.

The property adjoins Barclays Bank and other occupiers close by include Holland & Barrett, Cash Converters, Halifax, Albermarle & Bond and JD Wetherspoon.