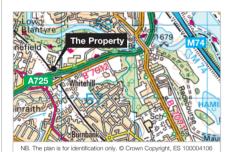

### Location

Blantyre is situated some 10 miles south-east of Glasgow, 3 miles north-west of Hamilton and some 5 miles north-east of East Kilbride. The town benefits from good communications being served by the A724 and the A725, which provides access to Junction 5 of the M74 motorway.

The property is situated in an established industrial location, close to the Whistleberry Industrial Estate and adjacent to the A725 East Kilbride Expressway, which connects to the M74 some 2km to the east.

Occupiers close by include Scottish Water, CAT, Portakabin, Lidl, B&M, Farmfoods, Mazda, Ford and Audi, amongst others.