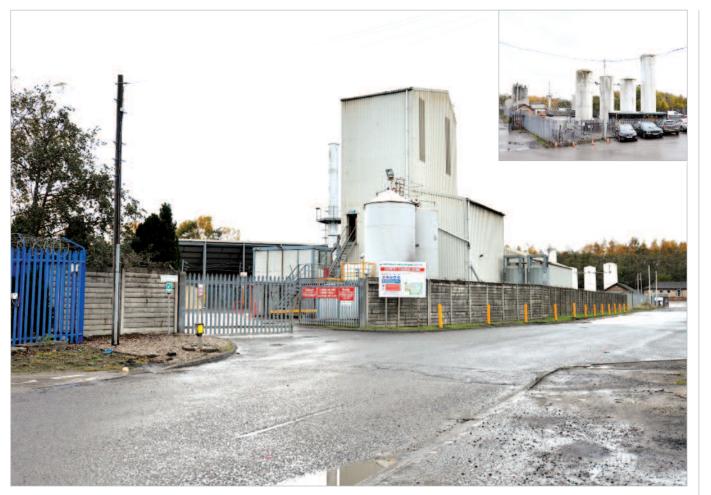

### Description

The property comprises a site extending to some 1.48 hectares (3.65 acres) in total, upon which the tenants have constructed various plant equipment and buildings. The property benefits from an access road and further vacant land.