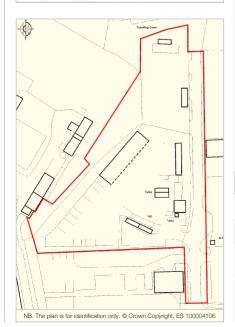

### Description

The property comprises a site extending to some 1.48 hectares (3.65 acres) in total, upon which the tenants have constructed various plant equipment and buildings. The property benefits from an access road and further vacant land.

### **Energy Performance Certificate**

We understand an EPC Rating is not required.

| No.                                                                                                                                                                                                                                                                                                                                                                                                                                                                                                                                                | Present Lessee                      | Accommodation                                    | Lease Terms                                                    | Current Rent<br>£ p.a. | Next Review/<br>Reversion |
|----------------------------------------------------------------------------------------------------------------------------------------------------------------------------------------------------------------------------------------------------------------------------------------------------------------------------------------------------------------------------------------------------------------------------------------------------------------------------------------------------------------------------------------------------|-------------------------------------|--------------------------------------------------|----------------------------------------------------------------|------------------------|---------------------------|
| Land                                                                                                                                                                                                                                                                                                                                                                                                                                                                                                                                               | Aggregate Industries UK Limited (1) | Site of approximately 0.62 hectares (1.85 acres) | 5 years from 02.01.2018<br>Renewal of a previous 20 year lease | £40,000 p.a.           | Reversion 2023            |
| Land                                                                                                                                                                                                                                                                                                                                                                                                                                                                                                                                               | Cryoservices Limited (2)            | Site of approximately 0.25 hectares (0.62 acres) | 1 year from 06.11.2018<br>Renewal of a previous 20 year lease  | £20,000 p.a.           | Reversion 2019            |
| <ol> <li>Website Address: www.aggregate.com</li> <li>For the year ended 31st December 2016, Aggregate Industries UK Limited reported a turnover of £1,179,198,000, a pre-tax profit of £105.141m,<br/>shareholders' funds of £147.747m and a net worth of £107.361m. (Source: Experian 06.11.2018.)</li> <li>For the year ended 30th September 2017, Cryoservices Limited reported a turnover of £36.634m, a pre-tax profit of £10.712m, shareholders' funds of<br/>£73.316m and a net worth of £70.239m. (Source: Experian 026.12018.)</li> </ol> |                                     |                                                  |                                                                | £60,000 p.a.           |                           |