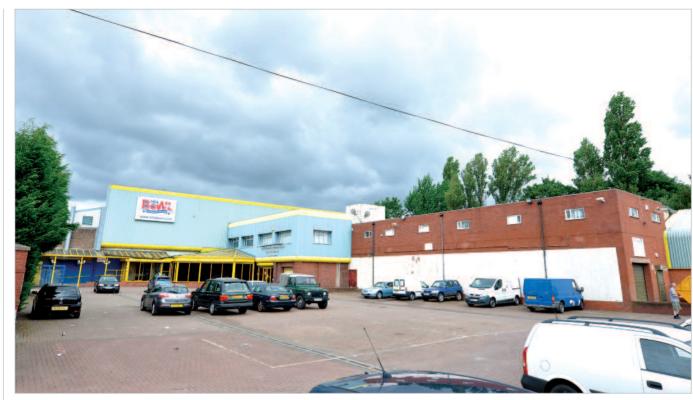

### Description

The property comprises a leisure and commercial property. More particularly the property provides a bowling alley and snooker hall with leisure facilities providing ancillary bar, restaurant, function room and amusements area. In addition there is a terrace of industrial units and small office suite.

# **Bloxwich**

**Old Hall Industrial** Estate **Revival Street** West Midlands WS3 3HJ

- Freehold Leisure and **Commercial Investment**
- Comprising bowling alley, snooker hall and warehouse
- Comprises 5,137.17 sq m (55.298 sa ft)
- Site area 0.435 hectares (1.07 acres)
- VAT is not applicable
- Total Current Rents Reserved