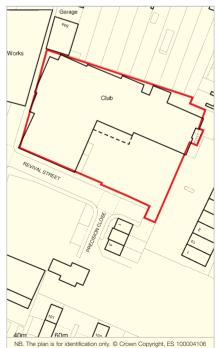

### Location

Bloxwich is located on the A4124 just off the main A34, 5 miles east of Wolverhampton, 12 miles north of Birmingham, and enjoys easy access to the M6 Motorway (Junction 10).

The property is situated to the east of High Street, on the north side of Revival Street, close to the junction with Woodhall Street. The area is generally a mix of residential and industrial uses.

# **Bloxwich**

**Old Hall Industrial** Estate **Revival Street** West Midlands WS3 3HJ

- Freehold Leisure and **Commercial Investment**
- Comprising bowling alley, snooker hall and warehouse
- Comprises 5,137.17 sq m (55.298 sa ft)
- Site area 0.435 hectares (1.07 acres)
- VAT is not applicable
- Total Current Rents Reserved