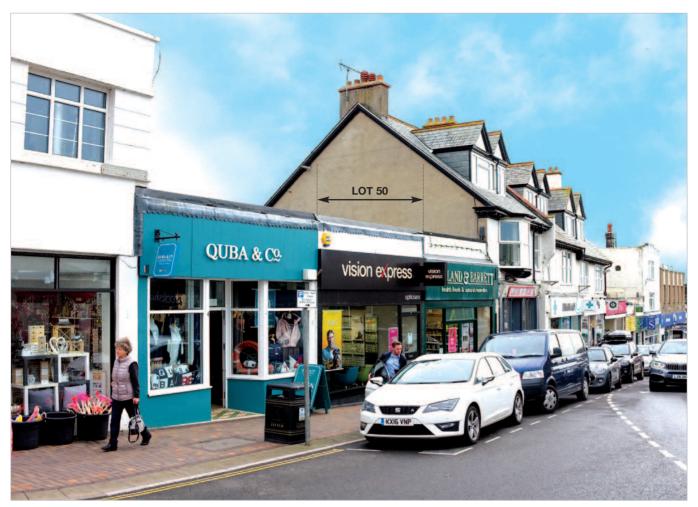

#### Location

Bude is a coastal resort town located within northern Cornwall, on the A39, approximately 50 miles to the north-east of Truro and 50 miles to the west of Exeter.

The property is located on the east side of Belle Vue, close to its junction with Princess Street in the heart of the town centre. Occupiers close by include Holland & Barrett (adjacent), Post Office, Boots the Chemist, WH Smith, Fat Face and Mountain Warehouse, amongst many others.

#### **Description**

The property is arranged on ground floor only to provide a ground floor shop with storage to the rear.

The property provides the following accommodation and dimensions: