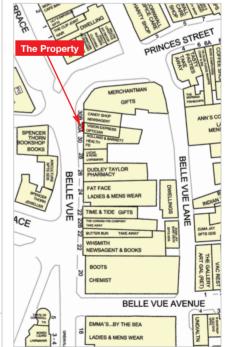

#### Location

Bude is a coastal resort town located within northern Cornwall, on the A39, approximately 50 miles to the north-east of Truro and 50 miles to the west of Exeter.

The property is located on the east side of Belle Vue, close to its junction with Princess Street in the heart of the town centre. Occupiers close by include Holland & Barrett (adjacent), Post Office, Boots the Chemist, WH Smith, Fat Face and Mountain Warehouse, amongst many others.