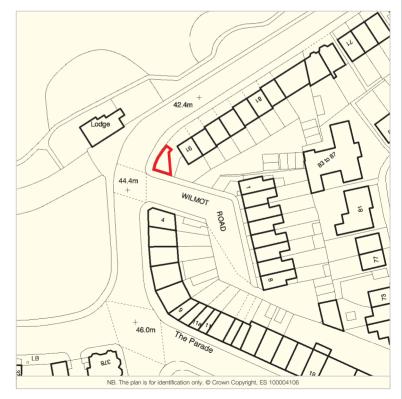

### Location

The land is situated at the junction of Pound Street and Wilmot Road. The local shops and amenities of Carshalton are within reach, with the more extensive facilities of Sutton to the west and Croydon to the east. Rail services run from Carshalton Station, approximately 0.5 miles to the north. The open spaces of The Grove and Carshalton Park are within walking distance to the north and south respectively.

The property comprises an irregular shaped site extending to approximately 0.004 hectares (0.011 acres).