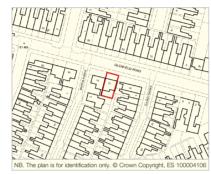

### Location

The property is situated on the south side of Glenfield Road, which is located off King Richard's Road (A47) in the Daneshill district of Leicester. Leicester city centre is within a 15 minute walk to the east. The Highcross Shopping Centre, with its shops, restaurants and a 12 screen cinema, is close by. De Montfort University and Leicester Royal Infirmary are to the south-east. Leicester mainline Rail Station is also with reach and provides regular services to London St Pancras. The A47 and M1 Motorway are both accessible.

### Description

The property comprises a semi-detached building arranged over ground and two upper floors. Internally, the property is arranged to provide three self-contained flats and a selfcontained maisonette. Externally there is a forecourt to the front with a yard area to the