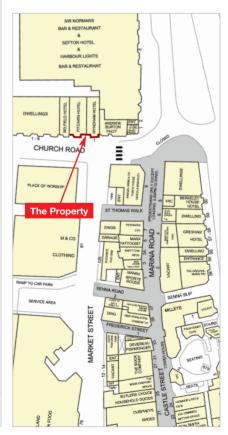

The Isle of Man is located in the Irish Sea between Great Britain and

The property is situated on the north side of Church Road, opposite its junction with Market Street. Close by is Strand Street, the town's main retail thoroughfare (220m). The promenade, beach and sea front are also some 120m from the property.

Occupiers close by include M&Co and The Sefton Hotel, amongst others.