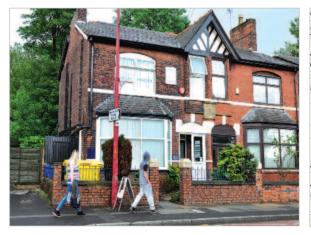

# **Description**

The property is arranged on ground and one upper floor to provide a dentists surgery

# **Description**

The property comprises an end of terrace property arranged on basement, ground and one upper floor to provide a dentists surgery with staff areas in the basement

The property provides the following accommodation