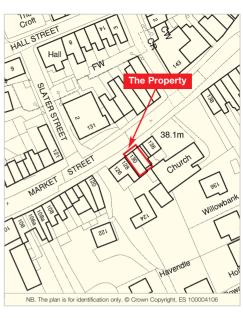

# Location

Dalton in Furness is a town of some 7,800 people located four miles north-east of Barrow-in-Furness. The property is situated in the town centre fronting Market Street in a mixed residential and retail area

# **Description**

The property is arranged on ground and one upper floor to provide a dentists surgery

# **Current Rent Reserved** £12,000 pa

To the rear is a small yard with two external stores.

The property provides the following accommodation

55.40 sq m Ground Floor (596 sq ft) First Floor 48.25 sq m (519 sq ft) Total 103.65 sa m (1.115 sa ft)