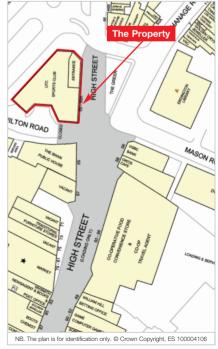

The property is situated on the west side of the pedestrianised High Street, the town's prime retail pitch. The property occupies a prominent corner position between the High Street and Sutton New Road, which runs adjacent to its west frontage.

## Erdington 53/59A (odd) High Street Birmingham West Midlands B23 6SA