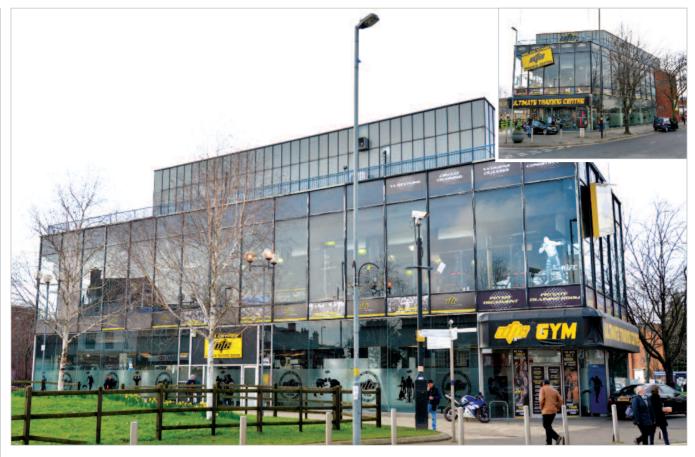

The property is situated on the west side of the pedestrianised High Street, the town's prime retail pitch. The property occupies a prominent corner position between the High Street and Sutton New Road, which runs adjacent to its west frontage.

## **Description**

This prominent property is arranged over ground and two upper floors. The ground floor provides gym accommodation with café with the upper floors comprising further gym accommodation with changing and WC facilities. The property benefits from double height glazing to the majority of the building.

## Freehold Gym Investment

- Prominent island site
- Located on the High Street
- Densely populated suburb
- Gym totalling 1,716.88 sq m (18,481 sq ft)
- Asset management opportunity low passing rent
- Lease expiry 2023 (1)
- Rent Review 2018
- Current Rent Reserved