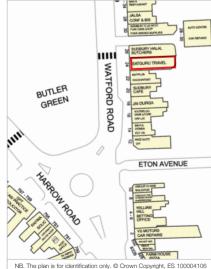

The property is situated in an established neighbourhood parade on the east side of Watford Way (A404), close to its junctions with Harrow Road (A4005) and overlooking Butlers Green.

Occupiers close by include William Hill, Post Office and Betfred, amongst a range of local traders. The property is some 300 metres from Sudbury and Harrow Road Rail Station (12 minutes to London Marylebone) and 700m from Sudbury Town Underground Station (Piccadilly Line).