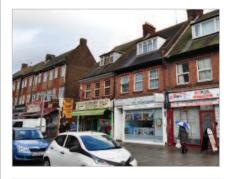

The property is situated in an established neighbourhood parade on the east side of Watford Way (A404), close to its junctions with Harrow Road (A4005) and overlooking Butlers Green.

Occupiers close by include William Hill, Post Office and Betfred, amongst a range of local traders. The property is some 300 metres from Sudbury and Harrow Road Rail Station (12 minutes to London Marylebone) and 700m from Sudbury Town Underground Station (Piccadilly Line).

#### Description

The property is arranged on ground and two upper floors to provide a ground floor shop with separately let upper floors.