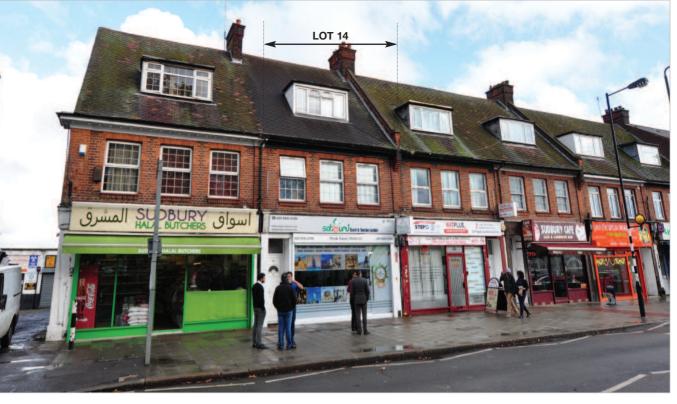

The property is situated in an established neighbourhood parade on the east side of Watford Way (A404), close to its junctions with Harrow Road (A4005) and overlooking Butlers Green.

Occupiers close by include William Hill, Post Office and Betfred, amongst a range of local traders. The property is some 300 metres from Sudbury and Harrow Road Rail Station (12 minutes to London Marylebone) and 700m from Sudbury Town Underground Station (Piccadilly Line).

#### Description

The property is arranged on ground and two upper floors to provide a ground floor shop with separately let upper floors.

#### **Energy Performance Certificate**

For EPC Rating please see website.

| No.                                                                                                                                                                                                            | Present Lessee                          | Accommodation                                                                                                                                                   | Lease Terms                                        | Current Rent<br>£ p.a. | Next Review/<br>Reversion          |
|----------------------------------------------------------------------------------------------------------------------------------------------------------------------------------------------------------------|-----------------------------------------|-----------------------------------------------------------------------------------------------------------------------------------------------------------------|----------------------------------------------------|------------------------|------------------------------------|
| 24                                                                                                                                                                                                             | Satguru Travel & Tourism<br>Limited (1) | Gross Frontage 4.90 m (16' 1")   Net Frontage 4.50 m (14' 9")   Shop Depth 9.05 m (29' 8")   Built Depth 12.00 m (39' 4")   Ground Floor 57.15 sq m (615 sq ft) | Rent review every 4th year<br>Effectively FR & I   | £16,000 p.a.           | Rent Review 2022<br>Reversion 2030 |
| Unit A                                                                                                                                                                                                         | Individual                              | First Floor – Room, Kitchen, Bathroom                                                                                                                           | 12 Month Assured Shorthold Tenancy from 04.06.2018 | £11,400 p.a.           | Reversion 2019                     |
| Unit B                                                                                                                                                                                                         | Individual                              | First Floor – Room, Kitchen, Bathroom                                                                                                                           | 12 Month Assured Shorthold Tenancy from 18.06.2018 | £11,400 p.a.           | Reversion 2019                     |
| Unit C                                                                                                                                                                                                         | Individual                              | Second Floor – Room, Kitchen/Living Room, Bathroom                                                                                                              | 12 Month Assured Shorthold Tenancy from 02.06.2018 | £13,800 p.a.           | Reversion 2019                     |
| (1) Satguru Travel and Tourism is a subsiduary of Satguru Travels (Africa), which was established in 1989 and is one of the largest travel<br>management companies in Africa. Website: www.satgurutravel.co.uk |                                         |                                                                                                                                                                 |                                                    | £52,600 p.a.           |                                    |