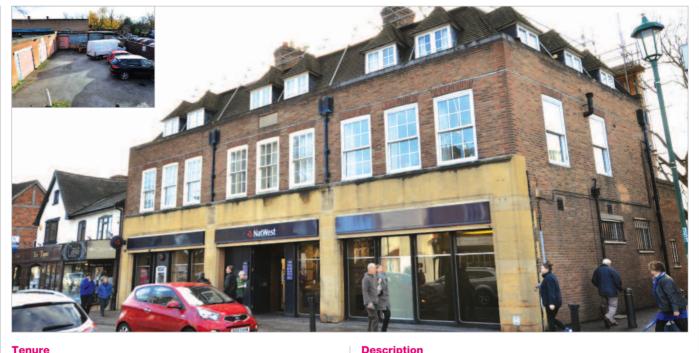

# Freehold Bank Investment

- Treble fronted bank let to The Roval Bank of Scotland plc on a lease expiring in 2027 without breaks
- Well located in this popular and prosperous town centre
- Extensive rear yard
- Bank Rent Review in 2020 to a minimum of £44,075 p.a.

#### Description

The property is arranged on ground and two upper floors to provide a treble fronted NatWest banking hall at ground floor level and the upper floors comprise 3 flats which have been sold off on long leases. There are three garages and storage accommodation together with a vard at the rear.