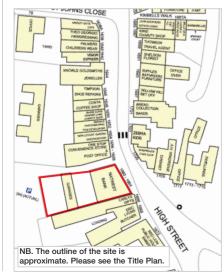

2 miles to the north-west of Knowle and accessed via the A4141. The M40

The property is situated on the west side of High Street close to its junction

with Kenilworth Road and in front of one of the town centre car parks off

Planning permission has been granted for a Waitrose supermarket with

Occupiers close by include One Stop, Costa, Loch Fyne, HSBC, Lloyds,

Thomson Travel, Vision Express and William Hill,

large car park which will be situated to the rear of the property. Pedestrian access to the car park from High Street is via the pathway to the side of