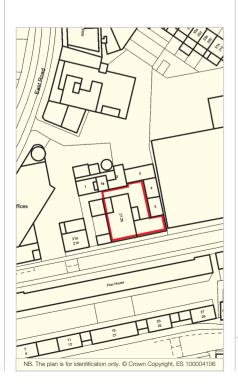

#### Location

Bevenden Street lies some 3 miles north of Old Street Underground Station (Northern Line and First Capital Connect) roundabout, running east off the A1200 (East Road). The area is mainly residential directly opposite the subject property, with other commercial units adjacent and towards East Road.

### **Description**

The property is arranged on lower ground, ground and one upper floor to provide a self-contained workshop building over three floors with offices and meeting rooms on part ground floor. The property benefits from a loading bay fronting Bevenden Street. There are rights in favour of third parties to park cars in part of the lower ground floor. Buyers are referred to the legal pack for clarification.