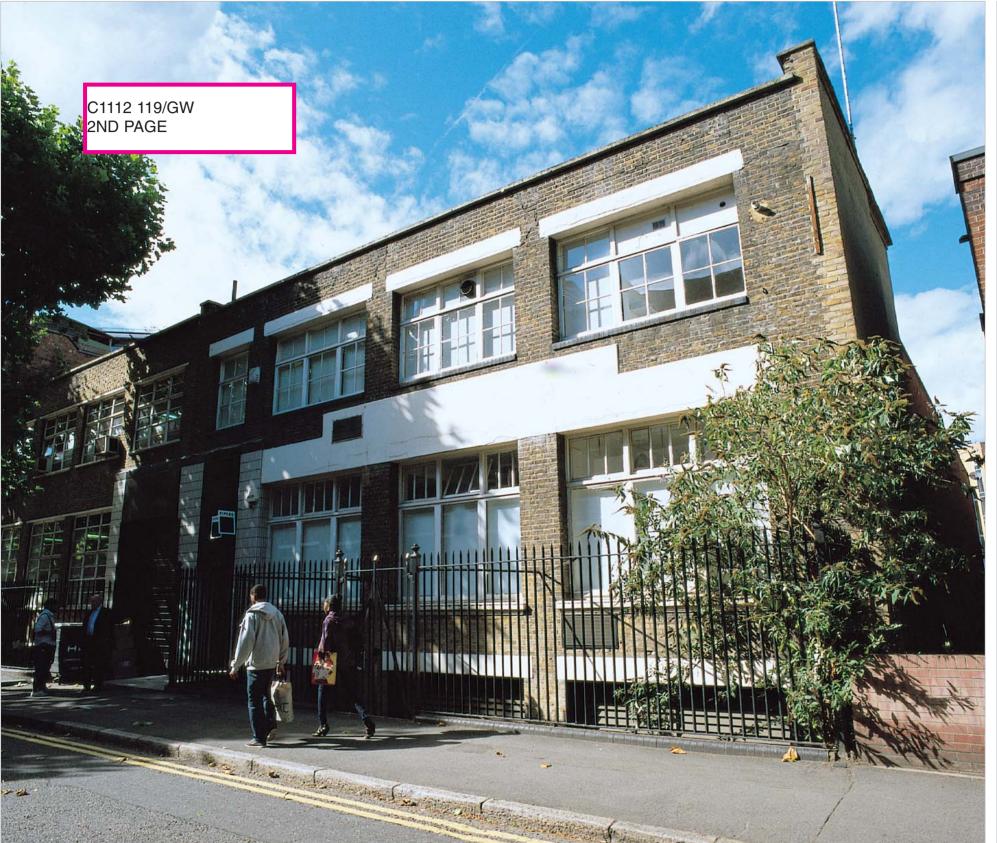

### **Description**

The property is arranged on lower ground, ground and one upper floor to provide a self-contained workshop building over three floors with offices and meeting rooms on part ground floor. The property benefits from a loading bay fronting Bevenden Street. There are rights in favour of third parties to park cars in part of the lower ground floor. Buyers are referred to the legal pack for clarification.

#### Location

Bevenden Street lies some 3 miles north of Old Street Underground Station (Northern Line and First Capital Connect) roundabout, running east off the A1200 (East Road). The area is mainly residential directly opposite the subject property, with other commercial units adjacent and towards East Road.