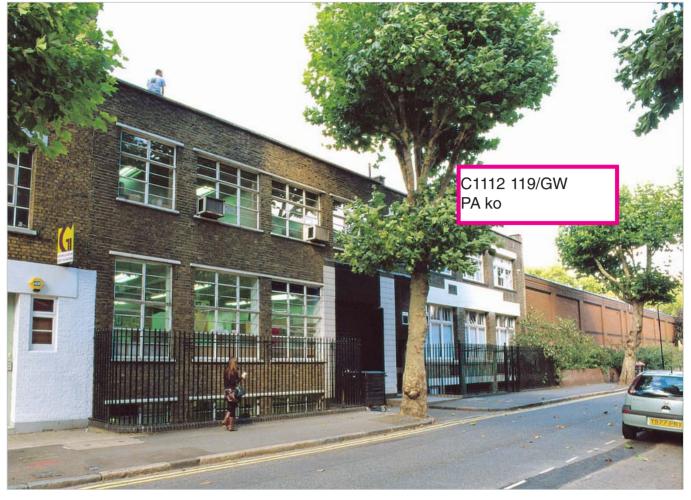

### **Description**

The property is arranged on lower ground, ground and one upper floor to provide a self-contained workshop building over three floors with offices and meeting rooms on part ground floor. The property benefits from a loading bay fronting Bevenden Street. There are rights in favour of third parties to park cars in part of the lower ground floor. Buyers are referred to the legal pack for clarification.

#### Location

Bevenden Street lies some 3 miles north of Old Street Underground Station (Northern Line and First Capital Connect) roundabout, running east off the A1200 (East Road). The area is mainly residential directly opposite the subject property, with other commercial units adjacent and towards East Road.