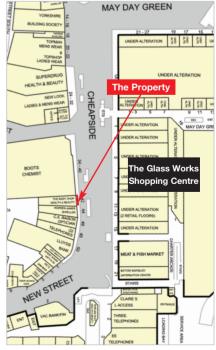

The property is situated in a prominent position on the west side of the pedestrianised Cheapside, which forms part of the town centre's main retailing pitch, close to the junction with New Street and The Mall Alhambra Shopping Centre. The Glass Works Shopping Centre (under development) is located opposite and will provide 26 shops, a 13-screen Cineworld, Superbowl UK and 7 restaurants, community facilities and some 500 car parking spaces (Phase 1 opening late 2018).