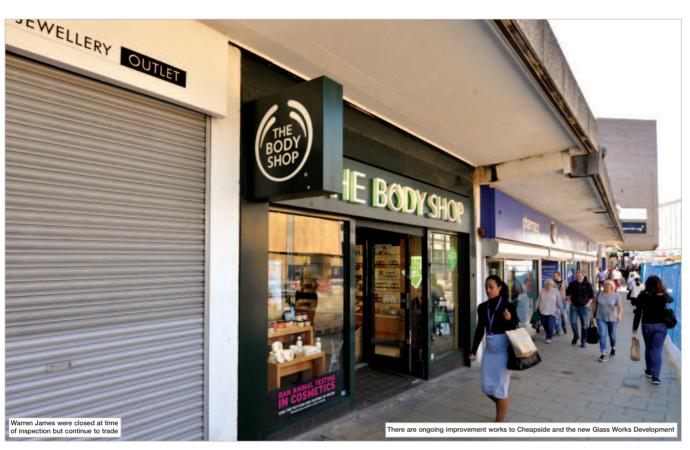

The property is situated in a prominent position on the west side of the pedestrianised Cheapside, which forms part of the town centre's main retailing pitch, close to the junction with New Street and The Mall Alhambra Shopping Centre. The Glass Works Shopping Centre (under development) is located opposite and will provide 26 shops, a 13-screen Cineworld, Superbowl UK and 7 restaurants, community facilities and some 500 car parking spaces (Phase 1 opening late 2018).

#### Tenancy

The entire property is at present let to THE BODY SHOP INTERNATIONAL PLC for a term of 5 years from 20th July 2016 at a current rent of \$50,000 per annum. The lease contains full repairing and insuring covenants.