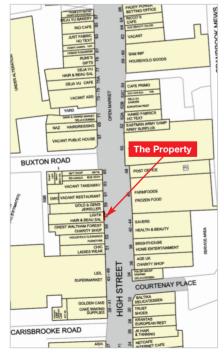

The property is situated on the north side of the well established and pedestrianised High Street, close to Lidl and Farmfoods. Other occupiers close by include Savers, BrightHouse, Age UK, Post Office, Paddy Power, Wilko and Iceland. Walthamstow Market runs on High Street from Tuesday-Saturday every week and is the longest outdoor street market in Europe (Source: www.walthamforest.gov.uk, 09.11.2018).