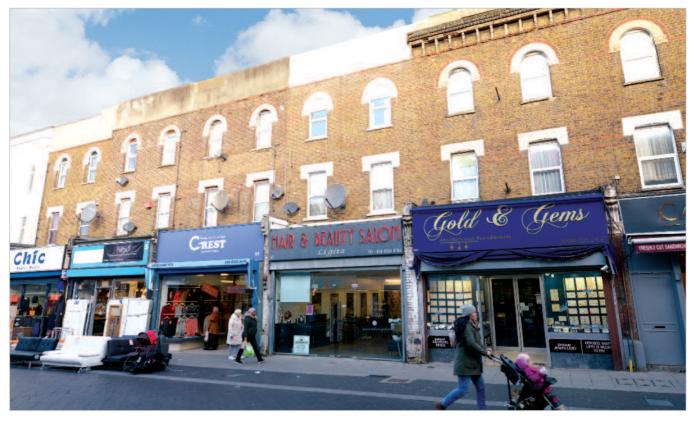

#### **Description**

The property is arranged on basement, ground and two upper floors to provide a ground floor shop presently trading as a hair salon with treatment rooms to the basement. There are two self-contained flats above, access to which is from the rear.