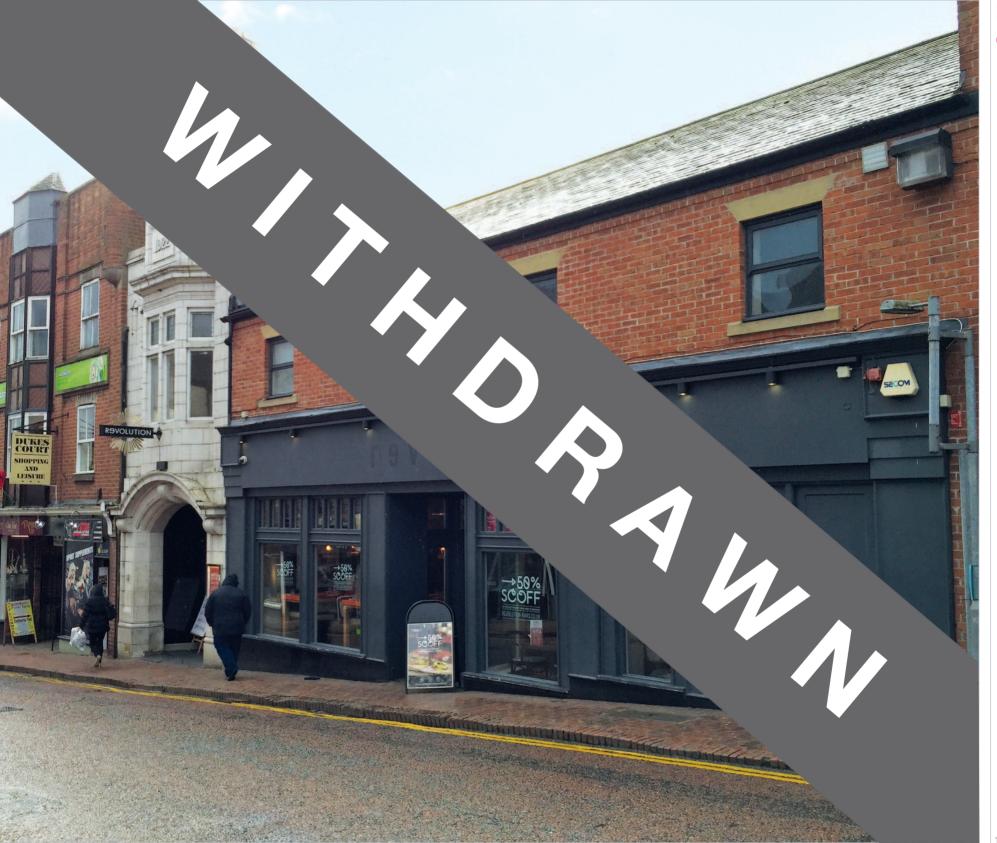

### Location

Macclesfield is an affluent market town located approximately 18 south of Manchester, to the west of the Peak District National Park and 17 miles east of Junction 19 of the M6 Motorway. Manchester International Airport lies approximately 12 miles to the north.

The property is situated on the east side of Mill Street in the heart of the town's principal leisure and retailing pitch. There is a car park to the rear of the property comprising approximately 300 spaces which forms part of the town's redevelopment plans.