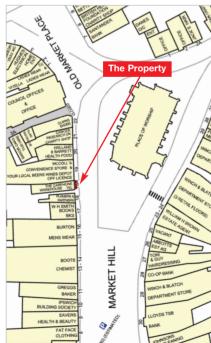

#### Location

The market town of Sudbury is located approximately 14 miles north-west of Colchester and 19 miles west of Ipswich. The town is situated at the junction of the A131 and A134, which provides access to Chelmsford to the south and Bury St Edmunds to the north. The property is situated in a conservation area in the heart of the town centre on the north side of Market Hill, close to the junction with Old Market Place.

Occupiers close by include W H Smith, Burtons, Boots, Greggs, Clarks and Toni & Guy amongst others.