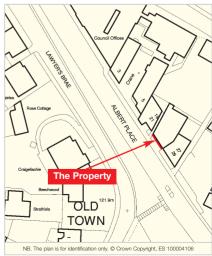

The property is situated in a predominantly residential area on the east side of Albert Place (A72), a short distance south of Galashiels Rail Station and the town centre. The A7 (Abbotsford Road) is directly accessed from Albert Place, a short distance to the south of the property.