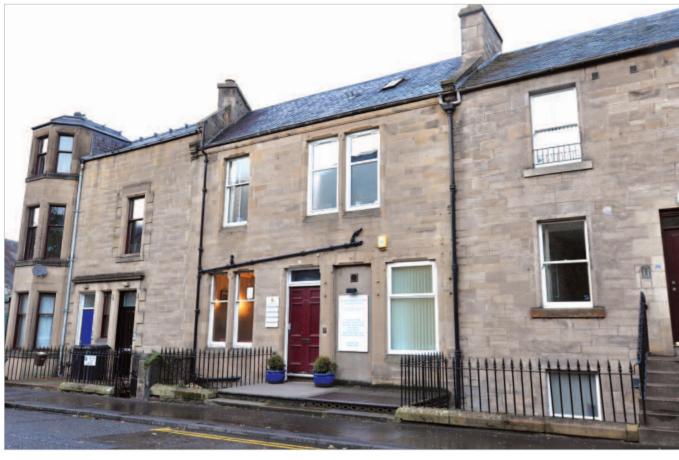

#### **Description**

The property is on a sloping site and arranged on lower ground, ground, first floor and attic to provide reception, surgery, WCs and ancillary accommodation on ground and first floor levels, and further staff ancillary accommodation to the attic. The lower ground floor rear is presently used as storage, whilst the front section is not presently used. The property benefits from parking to the rear.

The property provides the following accommodation and dimensions:

| Lower Ground | 62.35 sq m  | (671 sq ft)   |
|--------------|-------------|---------------|
| Ground Floor | 84.50 sq m  | (910 sq ft)   |
| First Floor  | 51.80 sq m  | (558 sq ft)   |
| Attic        | 31.90 sq m  | (343 sq ft)   |
| Total        | 230.60 sq m | (2,482 sq ft) |

# Galashiels 23-25 Albert Place TD1 3DL

- Freehold Dental Practice Investment
- To be let to Whitecross Dental Care Ltd
- New 20 year lease (1)
- Located within a predominantly residential area close to Galashiels town centre
- Rent Review 2021
- Current Rent Reserved