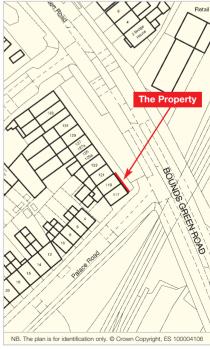

#### Location

New Southgate is a north London suburb approximately 8 miles north of central London and 5 miles south of Barnet. The property benefits from excellent transport links being located just off the North Circular Road (A406).

The property is situated in a local parade close to Tesco, a short distance to the south of Bounds Green Tube Station (Piccadilly Line).

Occupiers close by include Tesco and a variety of local traders.