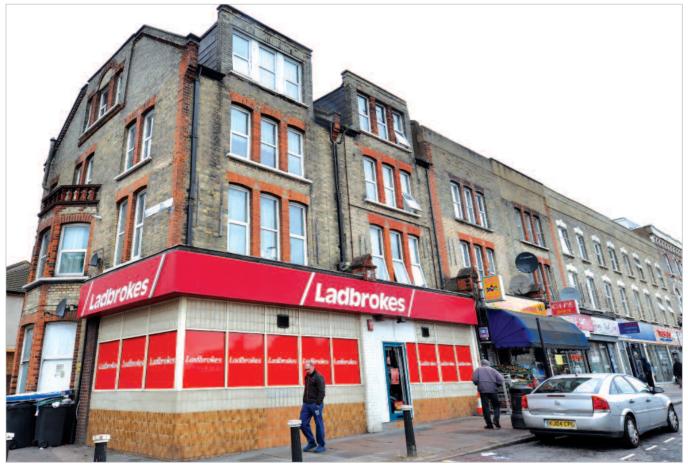

#### **Description**

The property is arranged on ground and three upper floors to provide a ground floor betting shop and two flats above that have been sold off on long leases.

# London N11 117/119 Bounds Green Road New Southgate

 Freehold Betting Shop and Residential Ground Rent Investment

- Betting shop to be let to Ladbrokes on a new 15 year lease
- No VAT applicable

N11 2PP