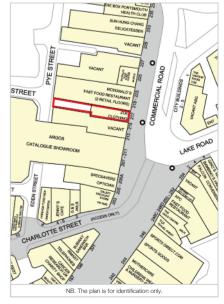

The property is situated on the west side of Commercial Road, opposite the junction with Lake Road and between its junctions with Charlotte Street and Marketway (A3).

Occupiers close by include McDonald's (adjacent), Argos, KFC, Sports Direct, Poundland, Mothercare, Subway and Holland & Barrett. Some 200 metres from the property is an entrance to Meadow Walk Shopping Centre which is home to Marks & Spencer, Claire's Accessories, H&M, Primark, Lush, Pandora and The Body Shop, amongst others.

## **Description**

The property is arranged on ground and two upper floors to provide a ground floor shop with first floor sales and storage. The second floor provides further storage accommodation. Externally the property benefits from rear loading via Pye Street and parking for one car.