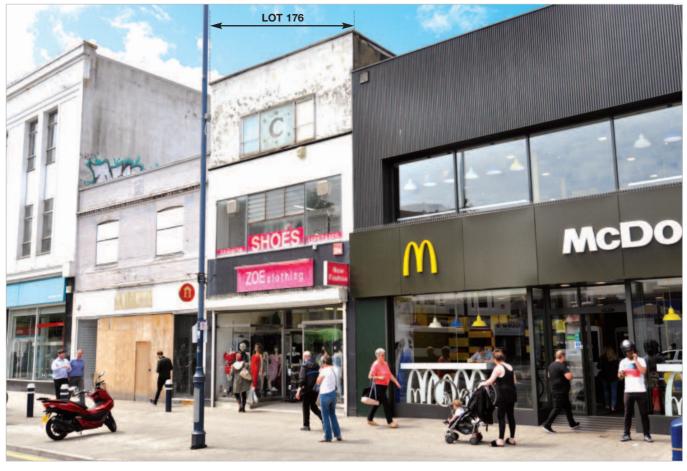

The property is situated on the west side of Commercial Road, opposite the junction with Lake Road and between its junctions with Charlotte Street and Marketway (A3).

Occupiers close by include McDonald's (adjacent), Argos, KFC, Sports Direct, Poundland, Mothercare, Subway and Holland & Barrett. Some 200 metres from the property is an entrance to Meadow Walk Shopping Centre which is home to Marks & Spencer, Claire's Accessories, H&M, Primark, Lush, Pandora and The Body Shop, amongst others.

## **Description**

The property is arranged on ground and two upper floors to provide a ground floor shop with first floor sales and storage. The second floor provides further storage accommodation. Externally the property benefits from rear loading via Pye Street and parking for one car.