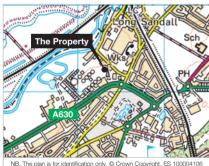

#### Location

Doncaster is one of the major shopping centres for South Yorkshire with a resident population of over 80,000. The town is strategically located at the intersection of the M18 and A1(M) motorways about 32 miles south-east of Leeds.

The property is located in a well established industrial area some 3 miles north-east of the town centre. The area is served by the A630 and A18, with junction 4 of the M18 located to the east and junction 37 of the A1(M) to the west. More particularly, the property is situated on the west wide of Clay Lane West.