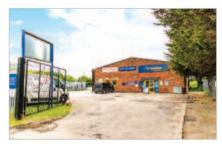

#### **Description**

The property comprises a site extending to some 0.33 hectares (0.832 acres) upon which has been constructed a unit.

The property provides the following accommodation and dimensions. Site Area 0.33 Hectares (0.832 Acres)

### **Tenancy**

The site is at present let to TRAVIS PERKINS (PROPERTIES) LIMITED for a term of 99 years from 1st April 1969 at a current rent of £12,000 per annum. The lease provides for rent reviews every 14th year of the term and contains full repairing and insuring covenants.

Travis Perkins are not in occupation of the unit.