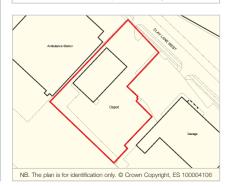

#### **Description**

The property comprises a site extending to some 0.33 hectares (0.832 acres) upon which has been constructed a unit.

The property provides the following accommodation and dimensions. Site Area 0.33 Hectares (0.832 Acres)