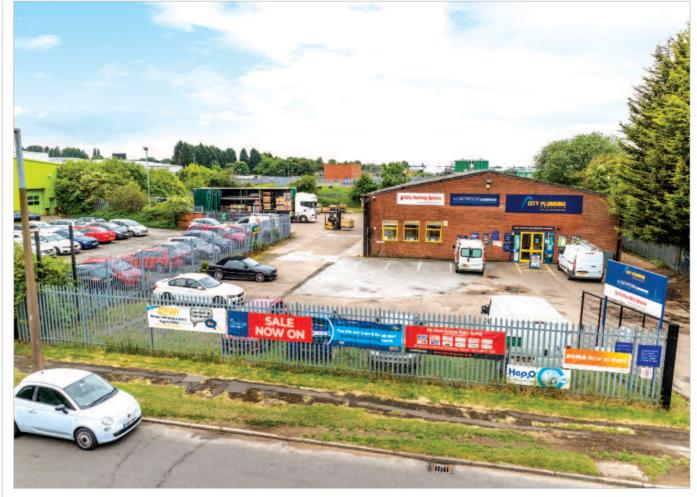

#### **Description**

The property comprises a site extending to some 0.33 hectares (0.832 acres) upon which has been constructed a unit.

The property provides the following accommodation and dimensions. Site Area 0.33 Hectares (0.832 Acres)

### **Tenancy**

The site is at present let to TRAVIS PERKINS (PROPERTIES) LIMITED for a term of 99 years from 1st April 1969 at a current rent of £12,000 per annum. The lease provides for rent reviews every 14th year of the term and contains full repairing and insuring covenants.

Travis Perkins are not in occupation of the unit.