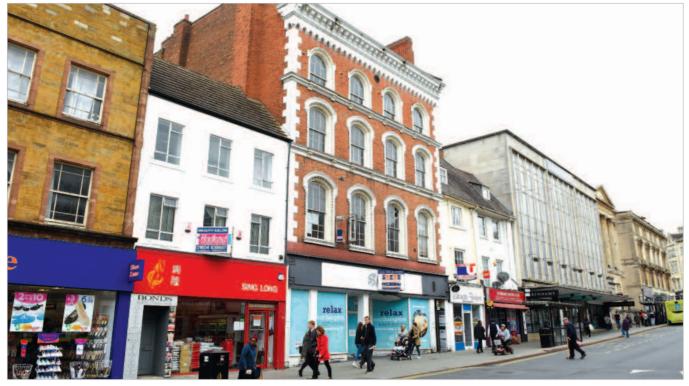

The property is situated on The Drapery, which is just to the west of the Market Square, 2 doors away from Debenhams Department Store. Occupiers close by include Barclays, NatWest, McDonald's, Coral and Shoe Zone.

## **Description**

The property is arranged on basement, ground and three upper floors to provide a large double fronted shop unit, having sales areas to ground floor, staff areas, storage and offices to basement and ancillary accommodation to the three upper floors, having access via a lane from the front into Swan Yard.