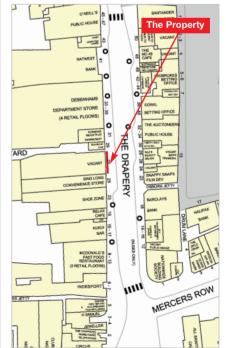

The property is situated on The Drapery, which is just to the west of the Market Square, 2 doors away from Debenhams Department Store. Occupiers close by include Barclays, NatWest, McDonald's, Coral and Shoe Zone.