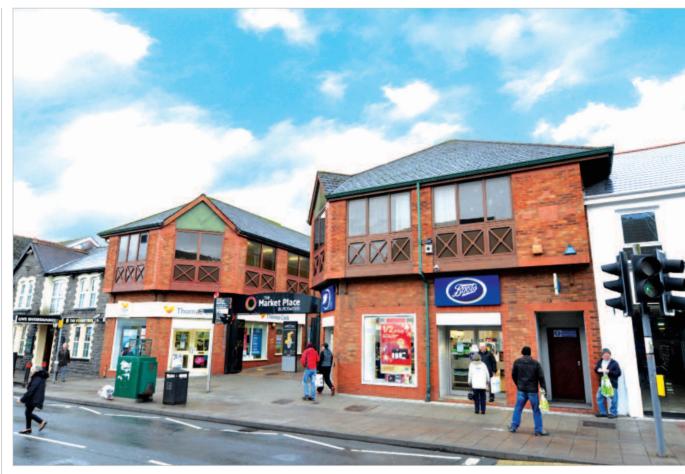

The properties are situated in the Market Place Shopping Centre, on the west side of High Street (B2451).

Occupiers close by include Bonmarché, EE, Card Factory, Superdrug, Timpson, Halifax, New Look, Costa, Clintons and Greggs, amongst many others.

### Description

Both properties are arranged on ground and one upper floor to provide ground floor shops with ancillary accommodation above.

# Blackwood

1 (Lot 134) & 2 (Lot 133) The Market Place Gwent NP12 1AU

# Two Freehold Shop Investments

- To be offered as two separate lots
- Prominent position on High Street and forms part of entrance to the Market Place Shopping Centre
- Lot 134 let to TCCT Retail Limited (t/a Thomas Cook)
- Lot 133 let to Boots UK Limited
- Opposite Superdrug and Bonmarché
  Current Rent Reserved for Lot 133