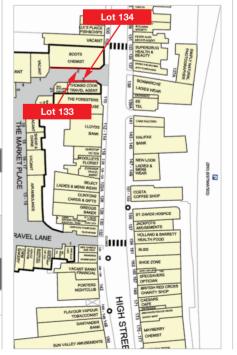

The properties are situated in the Market Place Shopping Centre, on the west side of High Street (B2451).

Occupiers close by include Bonmarché, EE, Card Factory, Superdrug, Timpson, Halifax, New Look, Costa, Clintons and Greggs, amongst many others.

# Blackwood

1 (Lot 134) & 2 (Lot 133) The Market Place Gwent NP12 1AU

# Two Freehold Shop Investments

- To be offered as two separate lots
- Prominent position on High Street and forms part of entrance to the Market Place Shopping Centre
- Lot 134 let to TCCT Retail Limited (t/a Thomas Cook)
- Lot 133 let to Boots UK Limited
- Opposite Superdrug and Bonmarché
  Current Rent Reserved for Lot 133