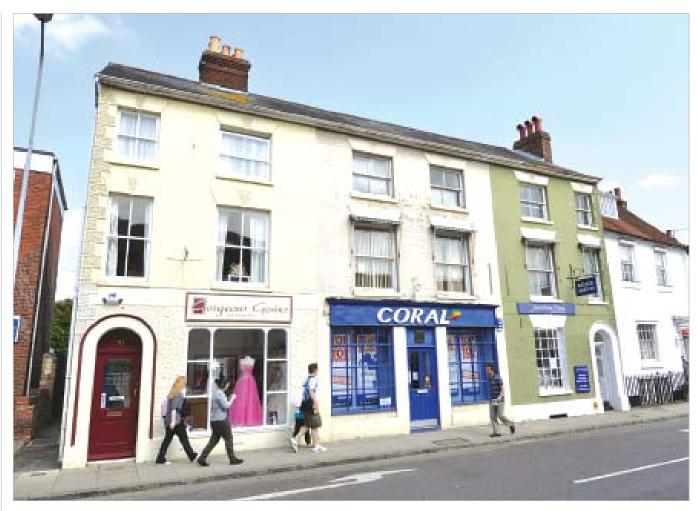

The property is situated on The Hundred, the principal retail thoroughfare, which runs through the centre of Romsey accessed via the A27 by-pass road from the south or Alma Road (A3057) from the north.

Occupiers close by include Aldi, Nationwide, Clinton Cards, Julian Graves, Ladbrokes, Carphone Warehouse and a variety of local traders.

#### **Description**

The property is arranged on basement and ground floor to provide a betting shop with ancillary accommodation to the rear. The basement is accessed via a trap door and not presently used by the tenant. The property forms part of a larger building the remainder of which is not included in the sale.

#### Tenancy

The property is at present let to CORAL RACING LTD for a term of 15 years from 24th September 2010 at a current rent of £15,000 per annum, exclusive of rates. The lease provides for rent reviews every fifth year of the term and contains full repairing and insuring covenants.