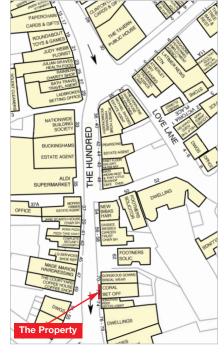

The property is situated on The Hundred, the principal retail thoroughfare, which runs through the centre of Romsey accessed via the A27 by-pass road from the south or Alma Road (A3057) from the north.

Occupiers close by include Aldi, Nationwide, Clinton Cards, Julian Graves, Ladbrokes, Carphone Warehouse and a variety of local traders.