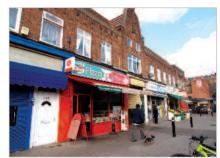

#### Location

Greenford is a densely populated suburb of West London located between the A40 Western Avenue and Uxbridge Road, some 9 miles west of Central London.

The property is situated in an established neighbourhood parade on west side of Oldfield Lane North, between its junctions with Station Approach and Hill Rise. The property is some 40 metres from Greenford Rail (West Ealing, 11 minutes) and Underground (Central Line) Station.

Occupiers close by include William Hill and Tesco Express, amongst a range of local traders. The property is also some 240 metres from Westway Shopping Park which is home to TK Maxx, Boots, New Look, Next, Hobbycraft, WH Smith, Sports Direct, McDonald's, Costa and Subway, amongst others.

#### Description

The property is arranged on ground and one upper floor to provide a ground floor shop currently trading as a fast food restaurant with a self-contained one bedroom flat above. There is a service area to the rear. Please note there is an element of flying freehold over the alleyway leading to the rear yard.