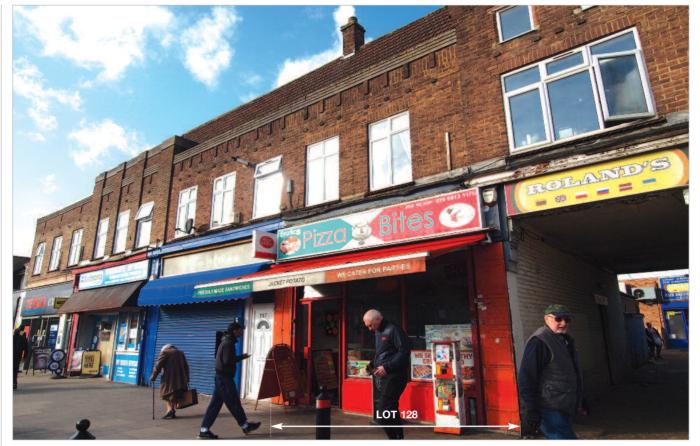

#### Description

The property is arranged on ground and one upper floor to provide a ground floor shop currently trading as a fast food restaurant with a self-contained one bedroom flat above. There is a service area to the rear. Please note there is an element of flying freehold over the alleyway leading to the rear yard.

#### **Energy Performance Certificate**

For EPC Rating please see website.

| No.                | Present Lessee                            | Accommodation                                                                     |                                                      |                                                              | Lease Terms                                        | Current Rent<br>£ p.a.       | Next Review/<br>Reversion |
|--------------------|-------------------------------------------|-----------------------------------------------------------------------------------|------------------------------------------------------|--------------------------------------------------------------|----------------------------------------------------|------------------------------|---------------------------|
| 259                | Gurbons Singh Sangha<br>(t/a Pizza Bites) | Gross Frontage<br>Net Frontage<br>Shop Depth<br>Built Depth<br>Ground Floor (NIA) | 4.68 m<br>3.96 m<br>11.27 m<br>17.40 m<br>59.45 sq m | (15' 4")<br>(13' 0")<br>(36' 11")<br>(57' 1")<br>(640 sq ft) |                                                    | £16,000 p.a.                 | Reversion 2023            |
| 259A               | Individual                                | First Floor Flat – 2 Rooms,                                                       | , Kitchen, Bathroom                                  |                                                              | 12 month Assured Shorthold Tenancy from 26.08.2018 | £11,000 p.a.<br>(annualised) | Reversion 2019            |
| Total £27,000 p.a. |                                           |                                                                                   |                                                      |                                                              |                                                    |                              |                           |