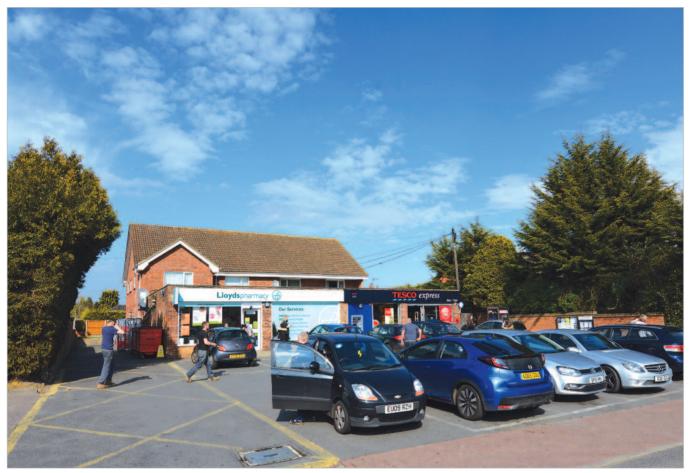

## Location

The attractive village of Taverham, with a population of some 14,000, is located some 6 miles north-west of Norwich city centre on the River

The property is well located on the north side of Fakenham Road (A1067), which acts as the main arterial road through the village. The property serves the large surrounding residential area.

## **Description**

ground floor shops with two self-contained flats above which have been sold off on long leases. To the front is a car park for 11 cars, whilst to the rear is a garden area and access to the first floor flats.

# **Energy Performance Certificate**

For EPC Rating please see website.

|  | No.         | Present Lessee                                   | Accommodation                                        |                             |                                   | Lease Terms                                                                              | Current Rent<br>£ p.a. | Next Review/<br>Reversion |
|--|-------------|--------------------------------------------------|------------------------------------------------------|-----------------------------|-----------------------------------|------------------------------------------------------------------------------------------|------------------------|---------------------------|
|  | 262A        | Tesco Stores Ltd<br>(t/a Tesco Express) (1)      | Gross Frontage<br>Net Frontage<br>Shop & Built Depth | 8.42 m<br>7.64 m<br>21.92 m | (27' 7")<br>(25' 1")<br>(71' 11") | 15 years from 18.09.2015 (2)<br>Rent review every 5th year<br>IR & I plus service charge | £23,000 p.a.           | Rent Review 2020          |
|  | 262B        | Lloyds Pharmacy Ltd<br>(t/a Lloyds Pharmacy) (3) | Gross Frontage<br>Net Frontage<br>Shop Depth         | 8.75 m<br>8.14 m<br>9.58 m  |                                   | 10 years from 21.04.2016 (4)<br>Rent review every 5th year<br>IR & I plus service charge | £15,000 p.a.           | Rent Review 2021          |
|  | First Floor | Individuals                                      | Two First Floor Flats                                |                             |                                   | Each let on a lease for 125 years one commencing 23.05.1979 the other from 29.09.1979    | Total £50 p.a.         | Reversions 2104           |