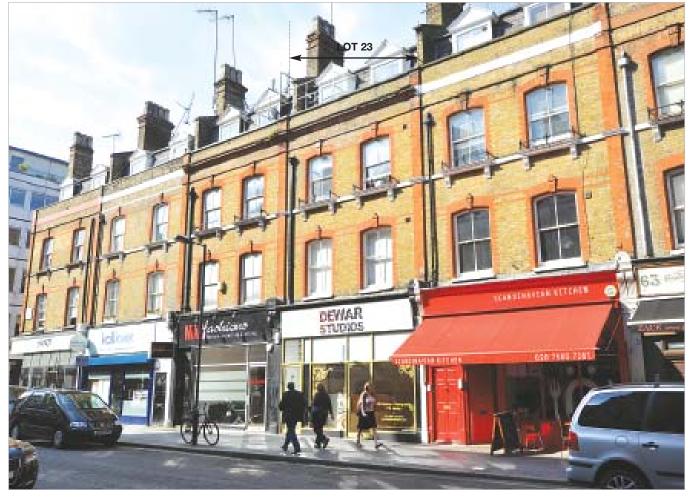

#### **Description**

The property is arranged on basement, ground and three upper floors to provide a ground floor and basement photographic studio, which has recently been fitted out by the tenant. The upper floors comprise three self-contained flats, which are accessed from the front and have been sold off on long leases.