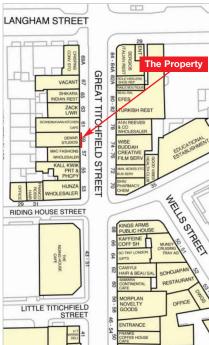

#### Location

Great Titchfield Street is located to the north-west of Oxford Street and is a busy and popular location, with a range of bars, restaurants, galleries and commercial occupiers. Great Titchfield Street is in the heart of the West End, north-east of Oxford Circus underground station.

The property is situated on the western side of Great Titchfield Street, to the north of its junction with Riding House Street in a mixed use location. Occupiers close by include Kall Kwik, Kings Arms Public House and a wide variety of local businesses.