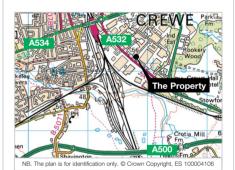

### Location

Crewe, with a population of approximately 63,500, is an important commercial centre serving the affluent south Cheshire region. There is an estimated catchment within a 10 mile radius of just over 125,000. The town is approximately 8 km west of Junctions 16 and 17 of the M6 motorway and completion of the A550 has greatly improved access to the town centre from surrounding villages. The property is situated 1 mile to the south-east of the town centre on Weston Road (A532) to the south of Crewe Road (A534) and approximately 0.5 mile south of Crewe Rail Station. Occupiers close by include Volkswagon, Renault, BMW, Tesco Direct and Seat.