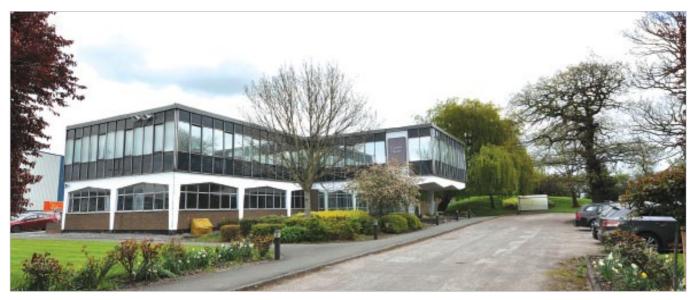

### Description

The property is arranged on ground and first floors to provide an office building which benefits from suspended ceilings, strip lighting and air-conditioning units throughout. In addition there are male and female WC facilities on both ground and first floors whilst disabled WCs are afforded on ground only. To the front is a visitors car park with 12 marked spaces and there is a further staff car park to the rear with 53 marked spaces. Accessed through the staff car park is a fenced storage area upon which is a warehouse.

# Crewe

Satec House Weston Road Cheshire CW1 6XR

- Let to Global Crossing (UK) Telecommunications Ltd (formerly Racal)
- Lease expires 2025
- 1,115 sq m (12,001 sq ft) offices with on-site parking for 65 cars on a 0.85 hectares (2.09 acre) site
- Located approximately 1 mile south of town centre & within 0.5 mile of Crewe Rail Station
- Rent Review 2015
- Current Rents Reserved