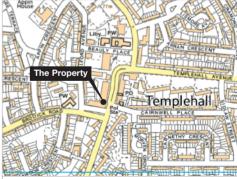

#### Location

Kirkcaldy is an established retailing and commercial centre serving a population of 47,000 situated on the north bank of the Fifth of Forth, about 11 miles directly north of Edinburgh. Road access is good, having the A92 providing a rapid link to the M90 and Forth Road Bridge which is about 12 miles to the west.

Dunearn Drive runs through the extensive Templehall residential estate about 1<sup>1</sup>/<sub>2</sub> miles north of the town centre, and the property is situated in a busy local shopping area where occupiers close by include the Co-op,