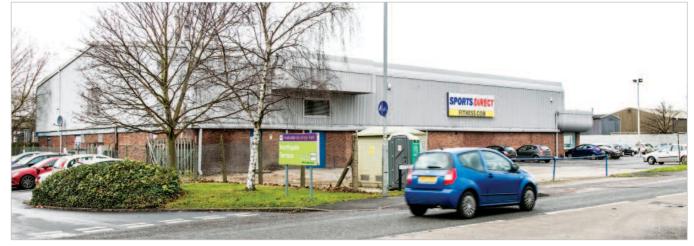

The property is situated to the south of the town centre, near Newark North Rail Station.

Nearby occupiers include Topps Tiles and CEF, whilst Northgate Retail Park is located nearby with occupiers including TK Maxx, Boots, Next, Homebase, Pets at Home and Currys PC World.

## Description

The property is arranged on ground and part mezzanine floors to provide a modern gym facility with newly refurbished fitness studio, weights room and extensive facilities including pool and spa. The property benefits from circa 108 car parking spaces.