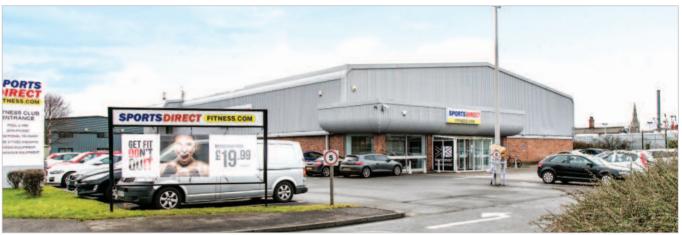

The property is situated to the south of the town centre, near Newark North Rail Station.

Nearby occupiers include Topps Tiles and CEF, whilst Northgate Retail Park is located nearby with occupiers including TK Maxx, Boots, Next, Homebase, Pets at Home and Currys PC World.

## Description

The property is arranged on ground and part mezzanine floors to provide a modern gym facility with newly refurbished fitness studio, weights room and extensive facilities including pool and spa. The property benefits from circa 108 car parking spaces.