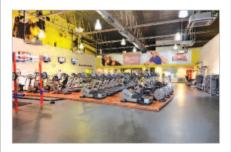

## Description

The property is arranged on ground and part mezzanine floors to provide a modern gym facility with newly refurbished fitness studio, weights room and extensive facilities including pool and spa. The property benefits from circa 108 car parking spaces.