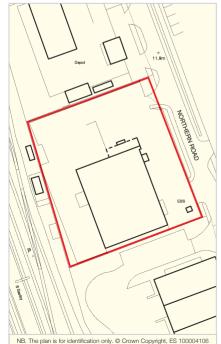

## Tenure

Freehold.

The property provides the following accommodation and dimensions:Ground Floor Leisure Club including wet and dry areas –Total1,422 sq m1,422 sq m(15,306 sq ft)Mezzanine Floor – Plant room only