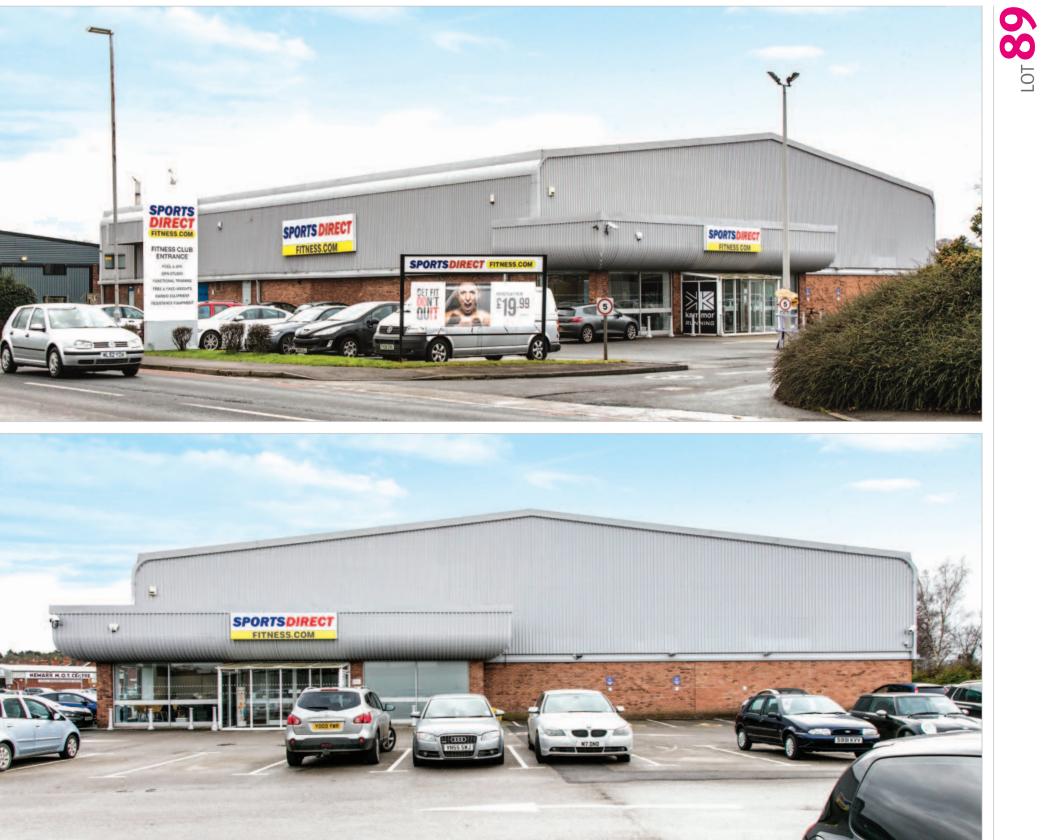

## Description

The property is arranged on ground and part mezzanine floors to provide a modern gym facility with newly refurbished fitness studio, weights room and extensive facilities including pool and spa. The property benefits from circa 108 car parking spaces.

The property provides the following accommodation and dimensions:Ground Floor Leisure Club including wet and dry areas –Total1,422 sq m1,422 sq m(15,306 sq ft)Mezzanine Floor – Plant room only

#### Tenancy

The entire property is at present let to SDI FITNESS (NEWARK) LIMITED for a term of 35 years from 10th December 2002 at a current rent of £135,000 per annum. The lease provides for rent reviews five yearly from 10th December 2019 and contains full repairing and insuring covenants. The 2019 rent is reviewed to £149,040 per annum, with open market reviews from 2024. The lease is guaranteed by Sports Direct International plc until 2019. Part of the car park has been sublet.