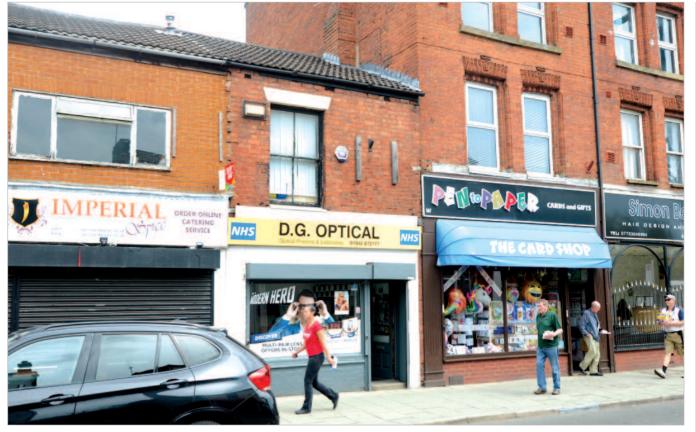

#### Description

The property is arranged on ground and one upper floor to provide a ground floor shop presently trading as an opticians with consulting rooms above.

The property provides the following accommodation and dimensions:

#### Tenancy

The property is at present let to D GUHA (t/a DG Optical) for a term of 10 years from 9th July 2010 at a current rent of £7,239 per annum. The lease provides for RPI linked rent reviews every third year of the term and contains full repairing and insuring covenants.

#### **Tenant Information**

An independent professional opticians with over 30 years' experience. Website Address: www.dgopticaltyldesley.com