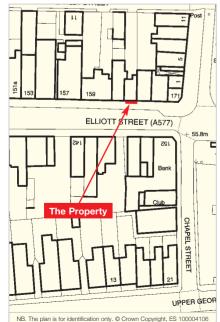

The property is situated on the north side of Elliott Street, between its junctions with Patchett Street and Stanley Street.

Occupiers close by include Ladbrokes, Bargain Booze, Farmfoods, and Lloyds Pharmacy, amongst others.