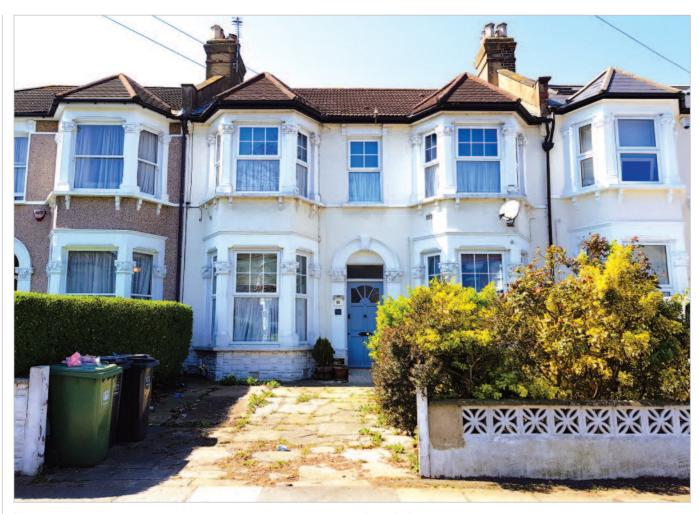

# **Description**

The property comprises a double fronted mid terrace building arranged over ground and first floors beneath a pitched roof. The building is internally arranged to provide two self-contained flats. The property benefits from off-street parking and a garden to the rear (accessed via ground floor flat).

# London SE6 90 Broadfield Road, Catford SE6 1NG

# A Freehold Mid Terrace Double Fronted Victorian Building

- Arranged to provide 2 x Two Bedroom Self-Contained Flats
- Off-Street Parking and Garden (for Ground Floor Flat)
- In need of Modernisation