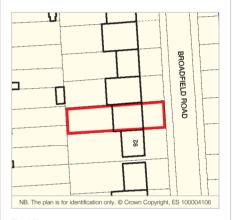

### Location

The property is located on Broadfield Road, between its junctions with Sandhurst Road and Dowanhill Road. Local shops and amenities are available in Catford and Hither Green. Catford Bridge and Catford Rail Stations provide direct access to London Canon Street and London Bridge (from Catford Bridge) and London Blackfriars (from Catford) Rail Stations. The South Circular Road is to the north and provides access to the A2. The open spaces of Mountsfield Park are within walking distance to the north.

# **Tenure**

Freehold.