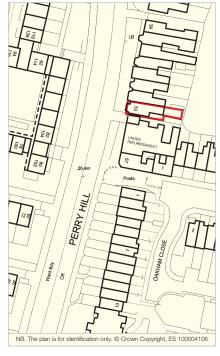

The property forms part of a parade of shops on the east side of Perry Hill (A212) within a predominantly residential area.