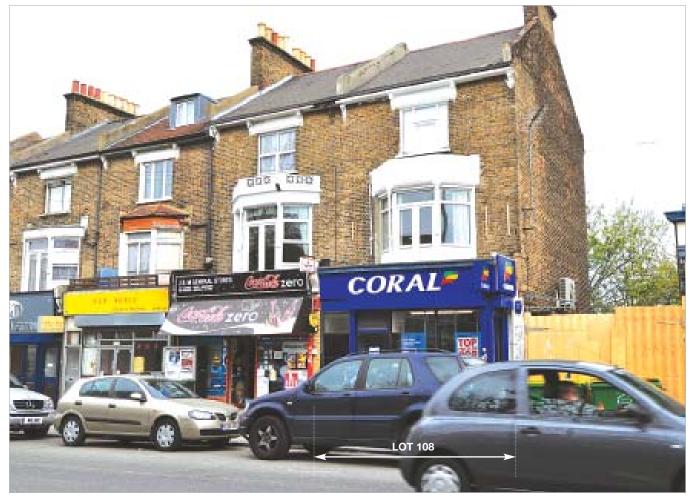

The property forms part of a parade of shops on the east side of Perry Hill (A212) within a predominantly residential area.

#### **Description**

The property is arranged on ground and two upper floors to provide a ground floor betting shop with ancillary accommodation to the rear. The upper floors provide a self-contained maisonette which has been sold off on a long lease.

## London SE6 53/53A Perry Hill Catford SE6 4LF

- Freehold Betting Shop and Ground Rent Investment
- Shop trading as Coral
- Lease expires 2016
- VAT is not applicable
- Rent Review February 2010 (outstanding)
- Total Current Rents Reserved