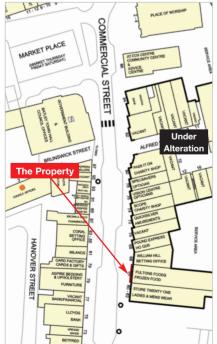

#### Location

Batley is located on the A652 some 7 miles south-west of Leeds, close to the intersection of the M1 and M62 motorways.

The property is situated on the north side of Commercial Street, immediately adjacent to a large car park and close to Batley Shopping Centre, which is undergoing development.

Occupiers close by include William Hill (adjacent), Tesco Extra, Coral, Specsavers and Lloyds Bank.