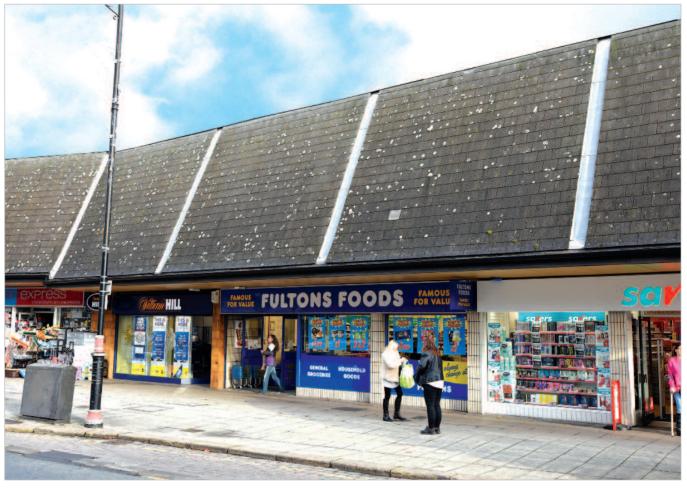

# Description

The property is arranged on basement and ground floors to provide a large ground floor shop with storage accommodation in the basement.

The property provides the following accommodation and dimensions:

#### Tenancy

The property is at present let to FROZEN VALUE LIMITED (t/a Fultons Foods) for a term of 10 years from 3rd December 2012 at a current rent of  $\mathfrak{L}40,\!000$  per annum. The lease provides for rent reviews every fifth year of the term and contains full repairing and insuring covenants.