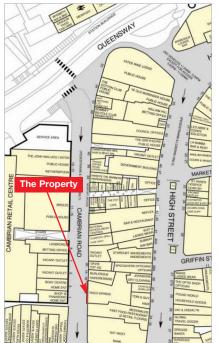

The property is situated in a pedestrianised position within the town centre on the eastern side of Cambrian Road, opposite the Cambrian Retail Centre, close to Bridge Street and a short distance from Newport Rail Station.

Occupiers close by include McDonald's (adjacent), JD Wetherspoons, Thomas Cook, Ladbrokes, Panasonic, The Post Office, HSBC and NatWest amongst many others.