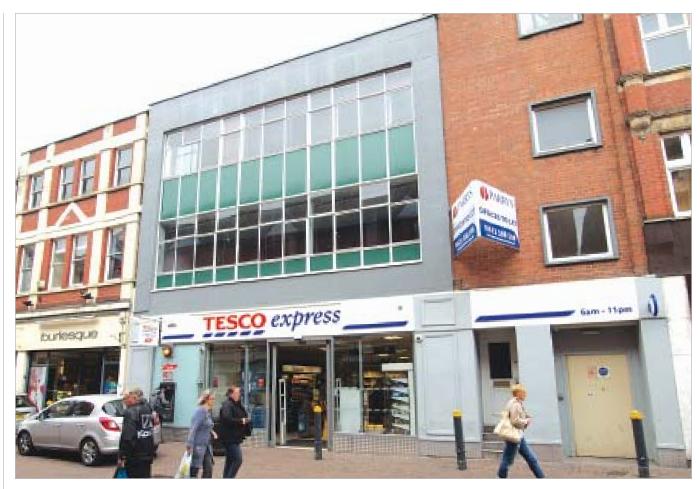

The property is situated in a pedestrianised position within the town centre on the eastern side of Cambrian Road, opposite the Cambrian Retail Centre, close to Bridge Street and a short distance from Newport Rail Station.

## **Description**

The property is arranged on basement, ground and three upper floors to provide a large ground floor convenience store with basement storage. There is self-contained office accommodation above which will be sold off on a long lease from completion.

# Newport 14 Cambrian Road Gwent NP20 4AB

## • Town Centre Freehold Convenience Store Investment

- Let to Tesco Stores Ltd on a lease expiring in 2023 (without break)
- Well located being adjacent to McDonald's and a short distance from Newport Rail Station
- Rent Review 2013 Linked to RPI
  & Uncapped
- Total Current Rents Reserved