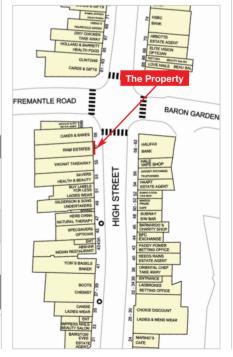

The property is located on the west side of High Street (A123), close to its junction with Fremantle Road.

Occupiers close by include Halifax Bank (opposite), Savers, Specsavers, Boots the Chemist, Iceland, Ladbrokes, Haart estate agent, Clintons, Holland & Barrett and HSBC, amongst many others.