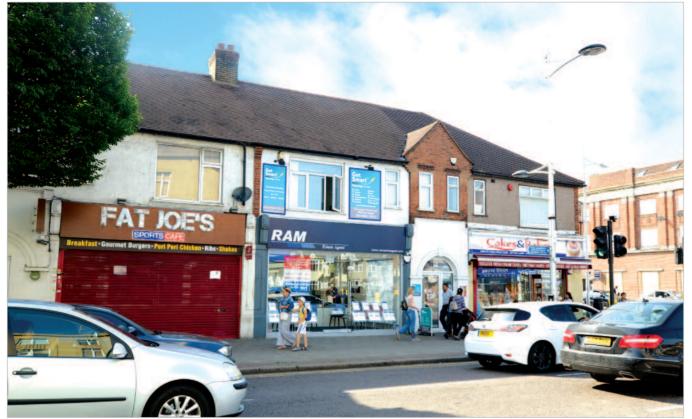

The property is located on the west side of High Street (A123), close to its junction with Fremantle Road.

Occupiers close by include Halifax Bank (opposite), Savers, Specsavers, Boots the Chemist, Iceland, Ladbrokes, Haart estate agent, Clintons, Holland & Barrett and HSBC, amongst many others.

#### Description

The property is arranged on ground and one upper floor to provide a ground floor shop currently trading as an estate agent. To the rear of the ground floor there is a kitchen presently used as a takeaway in conjunction with "Fat Joe's Sports Café", the adjacent shop. The first floor comprises a self-contained Ofsted registered tutoring centre. The property provides parking for two cars to the rear.

## llford

57 High Street Barkingside Essex IG6 2AD