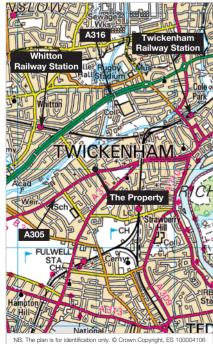

#### **Tenure**

Freehold.

Location

Twickenham is located in the popular and affluent London Borough of Richmond, some 10 miles west of Central London. The area benefits from excellent communications via the A316, which links directly with the M3 Motorway 2 miles to the west. The M4, M25 and M40 motorways are also easily accessible. Heathrow Airport is some 6 miles to the east and Twickenham Rail Station provides regular services to London (Waterloo). Twickenham itself benefits from Twickenham Rugby Stadium, the home of English rugby, which shows major sporting events such as international Rugby Union and Rugby Union club games.

The property is situated to the west of central Twickenham, on the north side of the busy Staines Road (A305) between the junctions of Camac Road and Briar Road, close to Twickenham Green.

Occupiers close by include Ladbrokes and a Fullers public house.