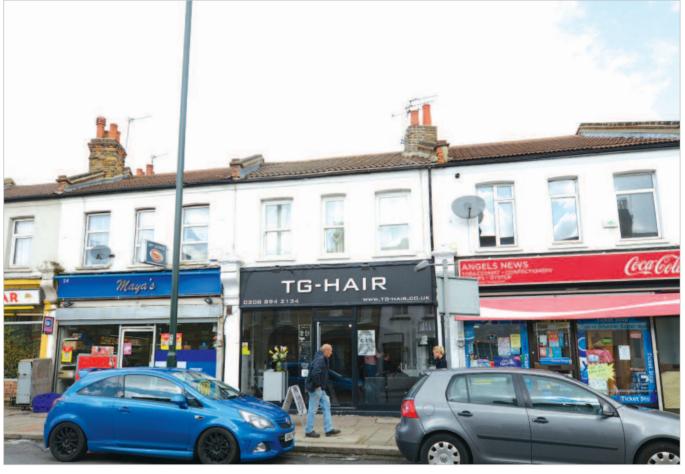

#### Description

The property is arranged on ground and one upper floor to provide a ground floor shop with self-contained flat above which has been sold off on a long lease.

#### **Energy Performance Certificate**

For EPC Rating please see website.

| No. | Present Lessee            | Accommodation                                                               |                                                      |  | Lease Terms         | Current Rent<br>£ p.a. | Next Review/<br>Reversion |
|-----|---------------------------|-----------------------------------------------------------------------------|------------------------------------------------------|--|---------------------|------------------------|---------------------------|
| 22  | W Schofield (t/a TG-Hair) | Gross Frontage<br>Net Frontage<br>Shop Depth<br>Built Depth<br>Ground Floor | 5.00 m<br>4.85 m<br>10.70 m<br>13.85 m<br>59.00 sq m |  |                     | £9,500 p.a.            | Reversion 2018            |
| 22A | Individual                | First Floor Flat - Not inspected by Allsop                                  |                                                      |  | 189 years from 2007 | Peppercorn             | Reversion 2196            |