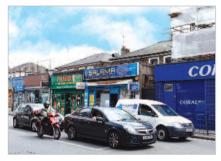

#### Location

Ealing is a popular and densely populated borough situated between the A40 and M4 about eight miles west of central London. The area is well served by public transport, having rail services at Ealing Broadway & West Ealing, Underground services at S.Ealing & Northfields (Piccadilly Line). Uxbridge Road (A4020) is one of the main routes through the borough, and the properties are located on the south side of the road, a short distance east of the junction with Northfield Avenue.

Occupiers close by include Tesco Express. Coral. NatWest. William Hill. together with a number of local traders and restaurants.

#### Description

The properties comprise four buildings, each arranged on ground and one upper floor to provide four shop units, with single storey front extensions to provide retail accommodation together with residential or commercial accommodation over. To the rear of 215 Uxbridge Road is a self-contained commercial building with mezzanine, accessed via a pathway from the main frontage.