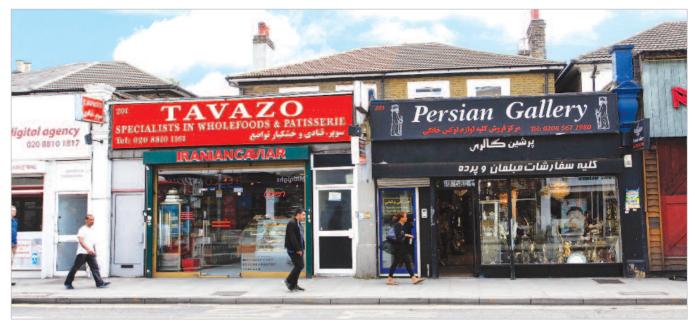

#### Description

The properties comprise four buildings, each arranged on ground and one upper floor to provide four shop units, with single storey front extensions to provide retail accommodation together with residential or commercial accommodation over. To the rear of 215 Uxbridge Road is a self-contained commercial building with mezzanine, accessed via a pathway from the main frontage.

| Lot                                                                                                                                                                                                                | No   | Present Lessee                                     | Accommodation                                                                                                                                                                |                                                              | Lease Terms                                                              | Current Rent<br>£ p.a. | Next Review/<br>Reversion          |  |
|--------------------------------------------------------------------------------------------------------------------------------------------------------------------------------------------------------------------|------|----------------------------------------------------|------------------------------------------------------------------------------------------------------------------------------------------------------------------------------|--------------------------------------------------------------|--------------------------------------------------------------------------|------------------------|------------------------------------|--|
| 2                                                                                                                                                                                                                  | 201  | World MN Ltd & M Nili (t/a<br>Iranian Supermarket) | Gross Frontage 6.40 m   Net Frontage 3.90 m   Shop Depth 14.55 m   Built Depth 21.50 m   First Floor Self-Contained Flat – 2 Rooms, Kitchen   Bathroom & Separate WC         | (12' 9")<br>(47' 9")<br>(70' 6")                             | 10 years from 01.08.2008<br>Rent review 2015<br>FR & I                   | £20,000 p.a. (1)       | Rent Review 2015<br>Reversion 2018 |  |
| 3                                                                                                                                                                                                                  | 203  | M Kili & A Vakilipour (t/a<br>Persian Goods)       | Gross Frontage 6.00 m   Net Frontage 4.10 m   Shop Depth 14.69 m   Built Depth 21.50 m   First Floor – 2 Rooms, Kitchen, Bathroom                                            | (19' 9")<br>(13' 5")<br>(48' 2")<br>(70' 6")                 | 10 years from 01.03.2010<br>FR & I                                       | £18,500 p.a.           | Reversion 2020                     |  |
| 4                                                                                                                                                                                                                  | 213  | W W Musmar (t/a Café)                              | Gross Frontage     6.60 m       Net Frontage     6.05 m       Shop Depth     15.46 m       Built Depth     24.44 m       First Floor Self-Contained Flat – 2 Rooms, Kitchen, | (19' 9'')<br>(50' 9'')<br>(80' 2'')                          | 12 years from 29.09.2000<br>FR & I                                       | £16,500 p.a.           | Tenant holding over                |  |
|                                                                                                                                                                                                                    | 215A | Vacant (2)                                         |                                                                                                                                                                              | (361 sq ft)<br>(361 sq ft)                                   | Vacant                                                                   |                        |                                    |  |
| 5                                                                                                                                                                                                                  | 215  | M A Duale (t/a Internet Café)                      | Gross Frontage6.65 mNet Frontage5.95 mShop Depth15.97 mBuilt Depth22.92 mFirst Floor Office31 sq m                                                                           | (21' 10")<br>(19' 6")<br>(52' 4")<br>(75' 2")<br>(333 sq ft) | 13.5 years from 28.02.2011<br>Rent reviews 2015, 2019 and 2023<br>FR & I | £20,500 p.a            | Rent Review 2015                   |  |
| (1) The flat over 201 Uxbridge Road is sublet.<br>(2) An agreement to lease was negotiated with the lessee of Shop 213 to include 215A, but was never executed. Further details will be with the Documents bundle. |      |                                                    |                                                                                                                                                                              |                                                              |                                                                          |                        |                                    |  |