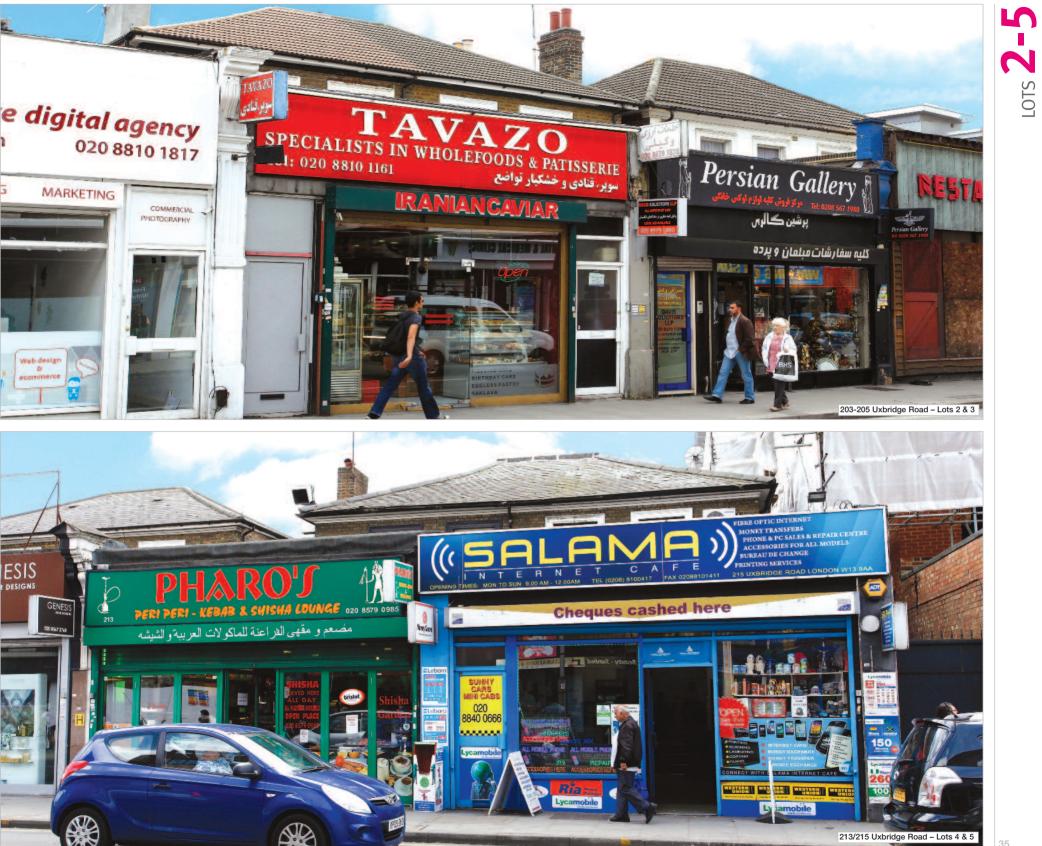

#### Description

The properties comprise four buildings, each arranged on ground and one upper floor to provide four shop units, with single storey front extensions to provide retail accommodation together with residential or commercial accommodation over. To the rear of 215 Uxbridge Road is a self-contained commercial building with mezzanine, accessed via a pathway from the main frontage.

| Lot                                                                                                                                                                                                                | No   | Present Lessee                                     | Accommodation                                                                                                                                                                |                                                              | Lease Terms                                                              | Current Rent<br>£ p.a. | Next Review/<br>Reversion          |  |
|--------------------------------------------------------------------------------------------------------------------------------------------------------------------------------------------------------------------|------|----------------------------------------------------|------------------------------------------------------------------------------------------------------------------------------------------------------------------------------|--------------------------------------------------------------|--------------------------------------------------------------------------|------------------------|------------------------------------|--|
| 2                                                                                                                                                                                                                  | 201  | World MN Ltd & M Nili (t/a<br>Iranian Supermarket) | Gross Frontage 6.40 m   Net Frontage 3.90 m   Shop Depth 14.55 m   Built Depth 21.50 m   First Floor Self-Contained Flat – 2 Rooms, Kitchen   Bathroom & Separate WC         | (12' 9")<br>(47' 9")<br>(70' 6")                             | 10 years from 01.08.2008<br>Rent review 2015<br>FR & I                   | £20,000 p.a. (1)       | Rent Review 2015<br>Reversion 2018 |  |
| 3                                                                                                                                                                                                                  | 203  | M Kili & A Vakilipour (t/a<br>Persian Goods)       | Gross Frontage 6.00 m   Net Frontage 4.10 m   Shop Depth 14.69 m   Built Depth 21.50 m   First Floor – 2 Rooms, Kitchen, Bathroom                                            | (19' 9")<br>(13' 5")<br>(48' 2")<br>(70' 6")                 | 10 years from 01.03.2010<br>FR & I                                       | £18,500 p.a.           | Reversion 2020                     |  |
| 4                                                                                                                                                                                                                  | 213  | W W Musmar (t/a Café)                              | Gross Frontage     6.60 m       Net Frontage     6.05 m       Shop Depth     15.46 m       Built Depth     24.44 m       First Floor Self-Contained Flat – 2 Rooms, Kitchen, | (19' 9'')<br>(50' 9'')<br>(80' 2'')                          | 12 years from 29.09.2000<br>FR & I                                       | £16,500 p.a.           | Tenant holding over                |  |
|                                                                                                                                                                                                                    | 215A | Vacant (2)                                         |                                                                                                                                                                              | (361 sq ft)<br>(361 sq ft)                                   | Vacant                                                                   |                        |                                    |  |
| 5                                                                                                                                                                                                                  | 215  | M A Duale (t/a Internet Café)                      | Gross Frontage6.65 mNet Frontage5.95 mShop Depth15.97 mBuilt Depth22.92 mFirst Floor Office31 sq m                                                                           | (21' 10")<br>(19' 6")<br>(52' 4")<br>(75' 2")<br>(333 sq ft) | 13.5 years from 28.02.2011<br>Rent reviews 2015, 2019 and 2023<br>FR & I | £20,500 p.a            | Rent Review 2015                   |  |
| (1) The flat over 201 Uxbridge Road is sublet.<br>(2) An agreement to lease was negotiated with the lessee of Shop 213 to include 215A, but was never executed. Further details will be with the Documents bundle. |      |                                                    |                                                                                                                                                                              |                                                              |                                                                          |                        |                                    |  |