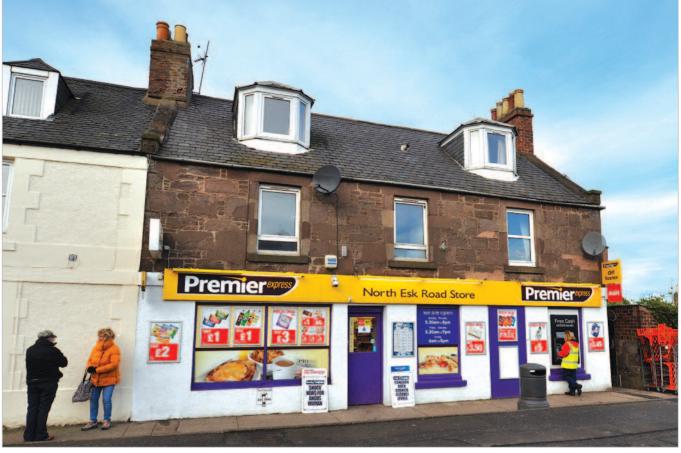

# **Description**

The property is arranged on ground floor only to provide a ground floor convenience store. Externally and adjacent to the property is a single storey external store and WC facilities. The property being sold forms part of a larger property not included in the sale.

### Tenancy

The entire property is at present let to ALAN ROBB (t/a a Premier Express franchise) for a term of 21 years from 29th February 2004 at a current rent of £14,630.16 per annum. The lease provides for RPI linked rent reviews every 3rd year of the term and contains full repairing and insuring covenants.