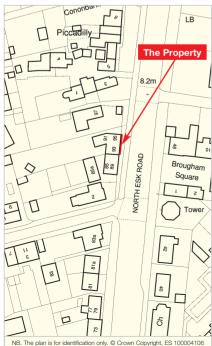

The property is situated on the west side of North Esk Road, between Gindera Road and Little Nursery in a predominantly residential area about 0.5 miles north of Montrose Rail Station.

Occupiers close by include a number of local occupiers.