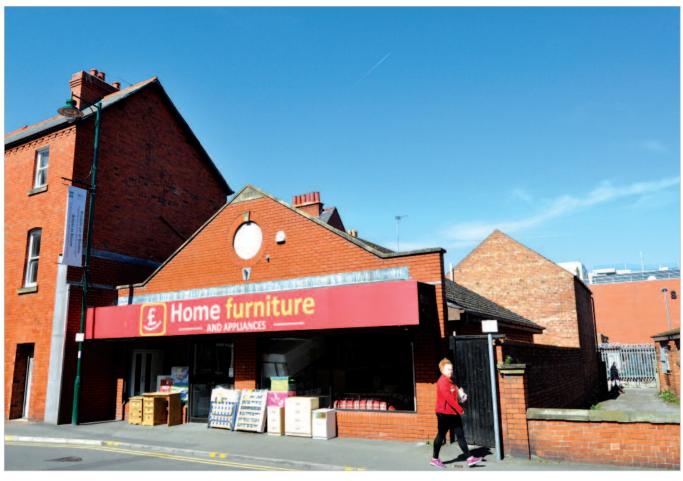

## Location

The popular resort town of Prestatyn is located on the North Wales coast 4 miles east of Rhyl, 15 miles east of Colwyn Bay and 20 miles west of Chester. Road communications are provided by the A548 coast road and the A55 expressway, which lies 5 miles to the south. The property is situated in the town centre, just off the High Street to the rear of Subway, opposite the council offices.

Occupiers close by include Subway (adjacent), Iceland, Rowlands Pharmacy, Home Bargains and RBS with the modern Parc Prestatyn to the rear with tenants including M&S, Boots, Next, Costa, TK Maxx, Sports Direct and Carphone Warehouse.

#### Description

The property is arranged on ground floor only to provide a lock-up shop.

The property provides the following accommodation and dimensions:

| Gross Frontage           | 10.30 m    | (33' 9")    |
|--------------------------|------------|-------------|
| Net Frontage             | 9.20 m     | (30' 2")    |
| Shop & Built Depth       | 9.00 m     | (29' 6")    |
| Ground Floor Sales       | 85.00 sq m | (915 sq ft) |
| Ground Floor Kitchenette | 4.45 sq m  | (48 sq ft)  |
| Total                    | 89.45 sq m | (963 sq ft) |
|                          |            |             |