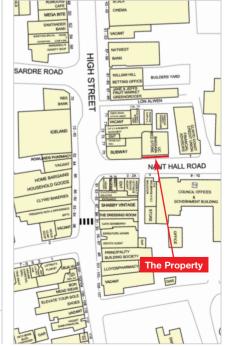

## Location

The popular resort town of Prestatyn is located on the North Wales coast 4 miles east of Rhyl, 15 miles east of Colwyn Bay and 20 miles west of Chester. Road communications are provided by the A548 coast road and the A55 expressway, which lies 5 miles to the south. The property is situated in the town centre, just off the High Street to the rear of Subway, opposite the council offices.

Occupiers close by include Subway (adjacent), Iceland, Rowlands Pharmacy, Home Bargains and RBS with the modern Parc Prestatyn to the rear with tenants including M&S, Boots, Next, Costa, TK Maxx, Sports Direct and Carphone Warehouse.