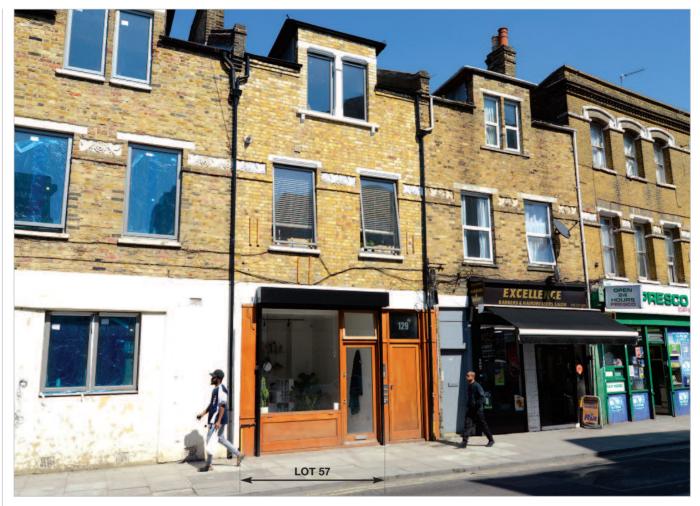

#### Description

The property is arranged on basement and ground floor only to provide a ground floor shop with ancillary basement accommodation. The property forms part of a larger building, the remainder of which is not included within the property to be sold.

The property provides the following accommodation and dimensions:

| Gross Frontage       | 3.30 m     | (10' 10")   |
|----------------------|------------|-------------|
| Net Frontage         | 2.90 m     | (9' 6")     |
| Shop and Built Depth | 5.00 m     | (16' 5")    |
| Basement             | 33.80 sq m | (364 sq ft) |
|                      |            |             |