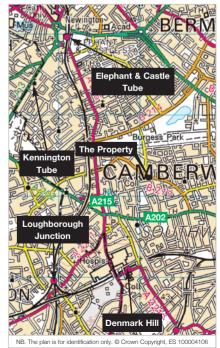

# Location

Camberwell is a densely populated suburb of South East London located approximately 3 miles south-east of Central London and benefits from being served by the A215 and the A202. Public transport links are excellent, with a number of bus routes serving the area. Oval Underground Station is approximately 1.4 miles west of the property.

The property is located on the north side of Southampton Way (B217), close to its junction with Rainbow Street.

Occupiers close by include Costcutter, Tesco Express and Coral, amongst other local shops and restaurants in a predominantly residential area.