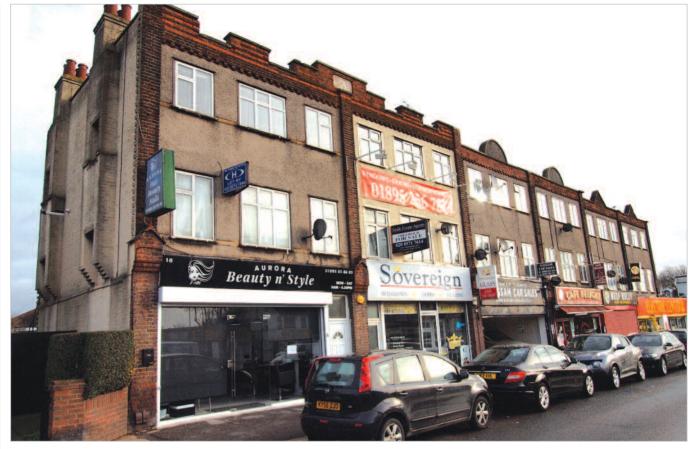

### **Description**

The property is arranged on ground and two upper floors to provide a self-contained shop to the ground floor together with residential accommodation above which is presently arranged as three flats, accessed from the front.

## **Energy Performance Certificate**

Range from EPC Rating 67 Band D to EPC Rating 71 Band C.

| No. | Present Lessee | Accommodation                    |                                                     | Current Rent<br>£ p.a. | Next Review/<br>Reversion |
|-----|----------------|----------------------------------|-----------------------------------------------------|------------------------|---------------------------|
| 18  | NK Arora       |                                  |                                                     | £10,000 p.a.           | Rent Review 2021          |
| 18A | Vacant         | First Floor Flat – Not inspected |                                                     |                        |                           |
| 18B | Individuals    | First Floor Flat - Not inspected | 12 months Assured Shorthold Tenancy from 19.02.2016 | £9,100 p.a.            | Reversion 2017            |
| 18C | Vacant         | Second Floor – Not inspected     |                                                     |                        |                           |