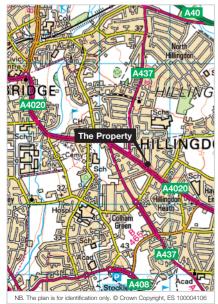

### Location

Uxbridge, the administrative headquarters of the London Borough of Hillingdon is located 6 miles north-east of Slough and 14 miles west of central London. It enjoys good road communications with the M40/A40 Motorway located just to the north of the town centre and the M25 a short distance to the west.

The property is situated in the predominantly residential area of Hillingdon, approximately 1.75 miles from central Uxbridge, on New Broadway fronting the busy Uxbridge Road (A4020) between its junctions with Denzole Avenue and Parkfield Avenue.

Occupiers close by include Topps Tiles (opposite), Enterprise Rent-a-Car, Domino's and a Texaco garage with Co-operative Food convenience store.