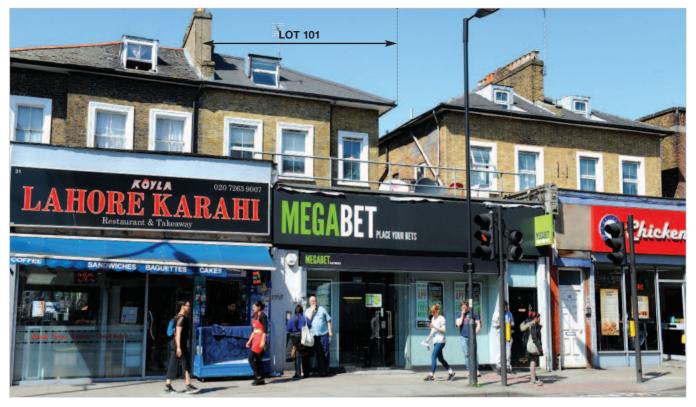

# London N7 33 Seven Sisters Road Holloway N7 6AY

- Freehold Shop and Residential Investment
- Comprising a shop and four flats
- Shop let to Megabet (UK) Limited on a lease expiring in 2023 (no breaks)
- Nearby occupiers include McDonald's, KFC and Greggs
- Within 0.6 miles of the Emirates Stadium and Holloway Road Underground Station
- No VAT applicable
- Total Current Rents Reserved

## **Description**

The property is arranged on ground and three upper floors to provide a ground floor shop, a self-contained ground floor flat and three self-contained flats above accessed from the front. The ground floor flat also benefits from a rear garden and additional access from the rear lane.

# **Energy Performance Certificate**

For EPC Ratings please see website.

| No.    | Present Lessee                            | Accommodation                                                                                                                                                                                             | Lease Terms                                                      | Current Rent<br>£ p.a. | Next Review/<br>Reversion |
|--------|-------------------------------------------|-----------------------------------------------------------------------------------------------------------------------------------------------------------------------------------------------------------|------------------------------------------------------------------|------------------------|---------------------------|
| 33     | Megabet (UK) Limited<br>(t/a Megabet) (1) | Gross Frontage         (inc. entrance to uppers)         7.75 m         (25' 5")           Net Frontage         5.50 m         (18' 0")           Ground Floor (2)         90.20 sq m         (971 sq ft) | 15 years from 22.12.2008<br>Rent review every 5th year<br>FR & I | £37,500 p.a.           | Rent Review 2018          |
| Flat 1 | Individual(s)                             | Ground Floor Flat – 2 Rooms, Kitchen/Living Room, Bathroom, Garden                                                                                                                                        | 12 month Assured Shorthold Tenancy from 20.09.2010               | £24,000 p.a.           | Holding over              |
| Flat 2 | Powered by Rooms Ltd                      | First Floor Flat – 4 Rooms, Kitchen, Bathroom                                                                                                                                                             | 12 month Assured Shorthold Tenancy from 04.01.2017 (sub-let)     | £24,000 p.a.           | Holding over              |
| Flat 3 | Individual                                | Second Floor Flat – Room, Kitchen/Living Room, Bathroom                                                                                                                                                   | 12 month Assured Shorthold Tenancy from 24.10.2009               | £13,655.20 p.a.        | Holding over              |
| Flat 4 | Individual                                | Second Floor Flat – Room, Kitchen/Living Room, Bathroom                                                                                                                                                   | 12 month Assured Shorthold Tenancy from 24.11.2009               | £13,655.20 p.a.        | Holding over              |