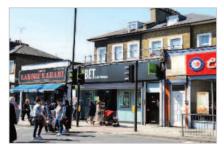

# London N7 33 Seven Sisters Road Holloway N7 6AY

- Freehold Shop and Residential Investment
- Comprising a shop and four flats
- Shop let to Megabet (UK) Limited on a lease expiring in 2023 (no breaks)
- Nearby occupiers include McDonald's, KFC and Greggs
- Within 0.6 miles of the Emirates Stadium and Holloway Road Underground Station
- No VAT applicable
- Total Current Rents Reserved

## **Description**

The property is arranged on ground and three upper floors to provide a ground floor shop, a self-contained ground floor flat and three self-contained flats above accessed from the front. The ground floor flat also benefits from a rear garden and additional access from the rear lane.