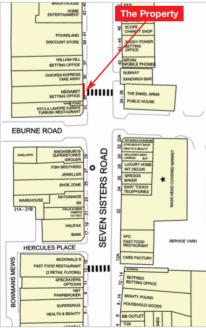

## Location

Holloway Road (A1) is the main shopping destination for Holloway which is located within the London Borough of Islington, immediately to the north of the City of London. Holloway benefits from excellent communications via the A1 and Archway London Underground Station (Northern Line). The property is well located on the north side of Seven Sisters Road (A503), close to its junction with Eburne Road. Holloway Road (A1) is less than 150 metres to the south-west. Holloway Road Underground Station (Piccadilly Line) and Arsenal's Emirates football stadium are within 0.6 miles of the property, whilst Finsbury Park Rail and Underground Station (Victoria and Piccadilly Lines) is within 0.7 miles.

Occupiers close by include McDonald's, Poundland, Costa Coffee, BrightHouse, William Hill, Greggs, Shoe Zone, Nationwide, Halifax, KFC, Card Factory, Specsavers, Superdrug, Betfred, Carphone Warehouse and Cashino, amongst many others.