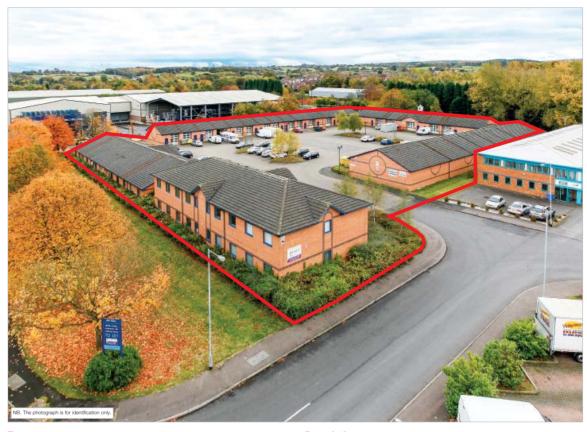

The property forms part of an industrial location south-east of the town centre. More particularly the property is situated just off Wheelhouse Road which provides access to the A51. Occupiers close by include Amazon.

### **Description**

The property comprises a quadrangle development of industrial units, studio workshops and offices of varying sizes set around a central service courtyard and car park. The industrial units form three sides of the square, the offices are on two floors in Grosvenor House and the single storey studio block is adjacent. In total the property provides for 2,797 sq m (30,093 sq ft) and the site extends to some 1.3 hectares 3.2 acres.