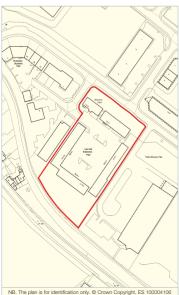

# **Tenure** Freehold.

### **Description**

The property comprises a quadrangle development of industrial units, studio workshops and offices of varying sizes set around a central service courtyard and car park. The industrial units form three sides of the square, the offices are on two floors in Grosvenor House and the single storey studio block is adjacent. In total the property provides for 2,797 sq m (30,093 sq ft) and the site extends to some 1.3 hectares 3.2 acres.