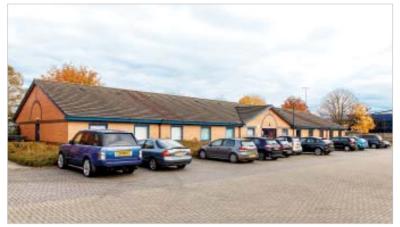

### **Description**

The property comprises a quadrangle development of industrial units, studio workshops and offices of varying sizes set around a central service courtyard and car park. The industrial units form three sides of the square, the offices are on two floors in Grosvenor House and the single storey studio block is adjacent. In total the property provides for 2,797 sq m (30,093 sq ft) and the site extends to some 1.3 hectares 3.2 acres.