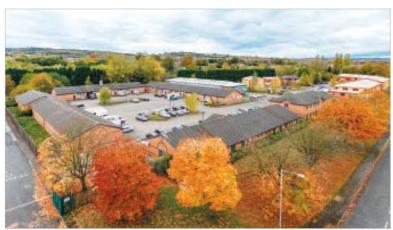

### **Description**

The property comprises a quadrangle development of industrial units, studio workshops and offices of varying sizes set around a central service courtyard and car park. The industrial units form three sides of the square, the offices are on two floors in Grosvenor House and the single storey studio block is adjacent. In total the property provides for 2,797 sq m (30,093 sq ft) and the site extends to some 1.3 hectares 3.2 acres.