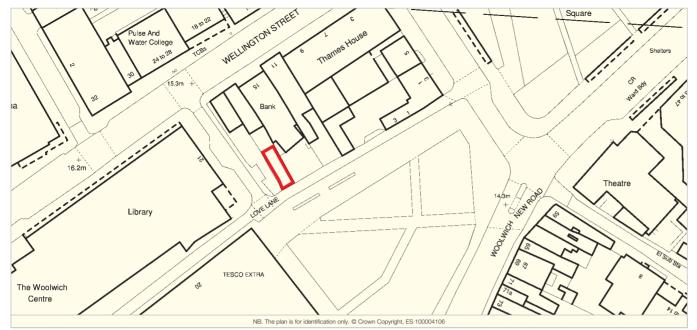

### Location

The property is located immediately adjacent to the main retail entrance to the Tesco Extra in the heart of Woolwich. It forms a pivotal part of the last remaining section of the Love Lane master plan, which has been developed over the last 5 years. A wide selection of shops and restaurants is readily available within Woolwich town centre, a historic town in south-east London. Immediately to the east, Docklands Light Railway and London Overground services run from Woolwich Arsenal Rail. Crossrail (Elizabeth Line) will be available from Woolwich Rail Station, which is under construction and due to open in 2018. Local bus services are also available along Plumstead Common Road. The South Circular Road provides access to the A2 and the A20 which link with the M25 Motorway. The open spaces of Plumstead Common are situated to the south-east.

### **Description**

The property comprises a broadly rectangular shaped site extending to approximately 0.009 hectares (0.02 acres). The site is mainly laid to hard standing.

### **Accommodation**

Site Area Approximately 0.009 Hectares (0.02 Acres)