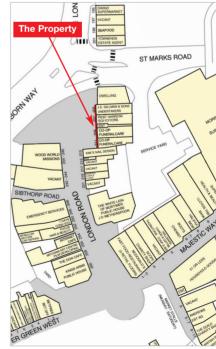

The property is situated on the pedestrianised stretch of London Road, within the town centre just off the A217.

Occupiers close by include JD Wetherspoons, McDonald's, Boots, Morrisons and Lloyds TSB.