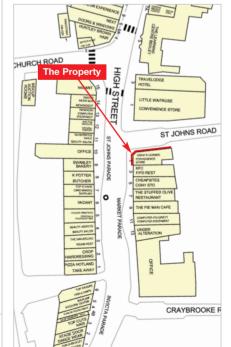

The property is situated in a prominent corner position just off the High Street at the junction of Market Parade and St Johns Road. Occupiers close by include Little Waitrose (opposite), KFC (adjacent), Travelodge Hotel and a number of local occupiers.