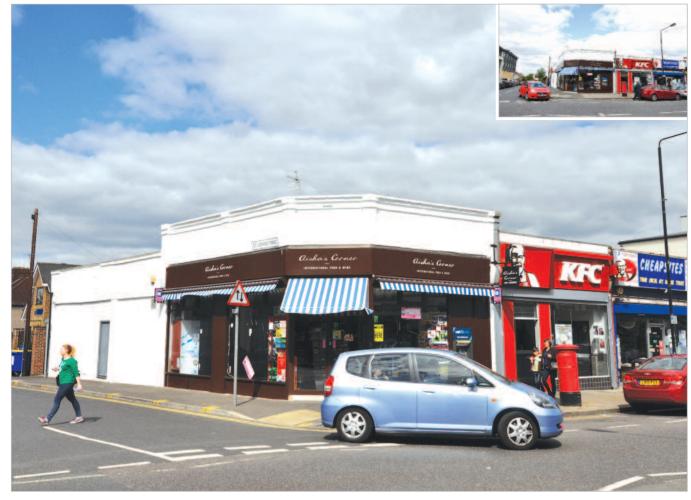

The property is situated in a prominent corner position just off the High Street at the junction of Market Parade and St Johns Road. Occupiers close by include Little Waitrose (opposite), KFC (adjacent), Travelodge Hotel and a number of local occupiers.

#### Description

The property is arranged as a ground floor corner shop with ancillary accommodation to the rear.

| The property provides the following accommodation and dimensions: |         |           |
|-------------------------------------------------------------------|---------|-----------|
| Gross Frontage (Inc. Splay)                                       | 6.00 m  | (19' 8")  |
| Net Frontage (Exc. Splay)                                         | 4.25 m  | (13' 11") |
| Shop Depth                                                        | 11.90 m | (39')     |
| Built Depth                                                       | 18.10 m | (59' 5")  |
|                                                                   |         |           |