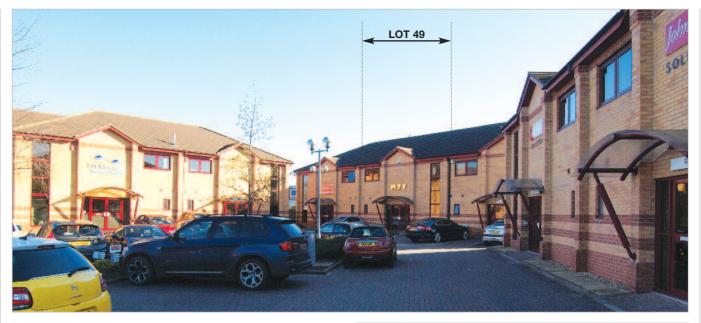

#### **Description**

The property is arranged on ground and one upper floor to provide office accommodation. Externally, we are advised the property benefits from the right to use 7 car parking spaces.

The property provides the following accommodation and dimensions:

| Ground Floor | 97.3 sq m  | (1,048 sq ft) |
|--------------|------------|---------------|
| First Floor  | 94.8 sq m  | (1,020 sq ft) |
| Total        | 192.1 sq m | (2,068 sq ft) |