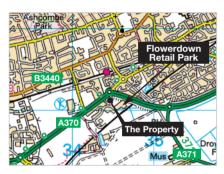

#### Location

Weston-Super-Mare is a busy resort town located at the mouth of the River Severn some 21 miles south-west of Bristol, and serves a resident population of 80,000 and a core catchment of 199,000. The town is within 4 miles of junction 21 of the M5 Motorway and has regular rail services.

The property is situated on the south side of Morston Court, which forms part of an established office park off Herluin Way (A370) some 2.5 miles west of the M5 (Junction 21) via the A370. West Milton Rail Station is some 0.3 miles north of the property and the Flowerdown Retail Park, where occupiers include B&Q, M&S, Sports Direct, Aldi, Costa, and Frankie & Benny's, is adjacent.