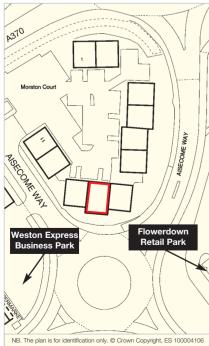

The property is situated on the south side of Morston Court, which forms part of an established office park off Herluin Way (A370) some 2.5 miles west of the M5 (Junction 21) via the A370. West Milton Rail Station is some 0.3 miles north of the property and the Flowerdown Retail Park, where occupiers include B&Q, M&S, Sports Direct, Aldi, Costa, and Frankie & Benny's, is adjacent.

#### **Description**

The property is arranged on ground and one upper floor to provide office accommodation. Externally, we are advised the property benefits from the right to use 7 car parking spaces.