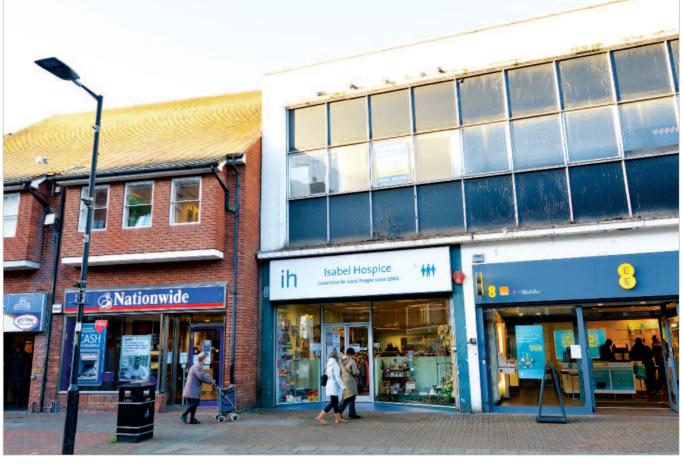

The property is situated on the west side of the High Street within the pedestrianised town centre.

Occupiers close by include Nationwide and EE (both adjacent), Ladbrokes, Bonmarché, Greggs and Thomson travel agent, whilst the entrance to The Waltham Cross Shopping Centre is directly opposite.

#### Description

The property is arranged on ground and first floor to provide a ground floor shop together with self-contained offices above accessed from the rear which are not presently used. The property benefits from rear access.