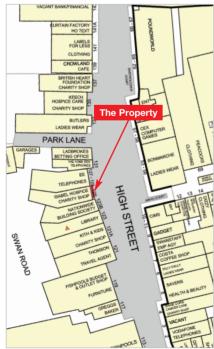

#### Location

Waltham Cross is located to the south of Cheshunt and 3 miles north of Enfield, immediately adjacent to Junction 25 of the M25 Motorway at its junction with the A10 dual carriageway. In addition to its road links, the town benefits from regular rail services to Central London and the Midlands.

The property is situated on the west side of the High Street within the pedestrianised town centre.

Occupiers close by include Nationwide and EE (both adjacent), Ladbrokes, Bonmarché, Greggs and Thomson travel agent, whilst the entrance to The Waltham Cross Shopping Centre is directly opposite.