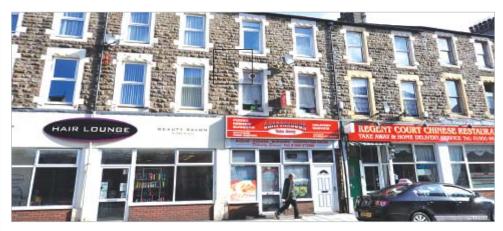

The property is situated on Oxford Street close to its junction with Vulcans Lane. Occupiers close by include a pharmacy, Workington Community Hospital, Job Centre Plus and a wide variety of local occupiers.

## Description

The property is arranged on ground and two upper floors to provide a ground floor takeaway together with a 2 bedroom maisonette above which is separately accessed from Oxford Street. The property provides the following accommodation and dimensions: Gross Frontage 4.95 m (16' 3")

# Tenancy

The entire property is at present let to G KOC & K EREN (t/a Chattanooga Takeaway) with a personal guarantee from I Koc for a term of 10 years from 16th April 2006 at a current rent of £19,462.60 per annum, exclusive of rates. The lease provides for annual rent reviews linked to RPI and contains internal repairing and insuring covenants.