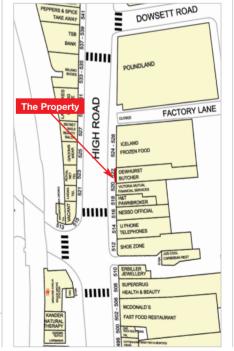

#### Location

Tottenham is a densely populated suburb of North London located 6 miles north of the city centre. The area is well served by public transport, with numerous bus routes passing along Tottenham High Road, whilst Bruce Grove Station is immediately to the south. The property is situated on the east side of High Road, which is the main retail location in Tottenham. Bruce Grove Station is opposite the property and the surrounding area is predominantly residential. Occupiers close by include Iceland (adjacent), Poundland, Harvey & Thompson, U Phone, Shoe Zone, Superdrug, McDonald's, Asda and Ladbrokes. Tottenham Hotspur FC Football Ground is a short distance to the north. Haringey Council has embarked on a £1 billion regeneration plan for the area to include 10,000 new homes, sports facilities and transport upgrades.